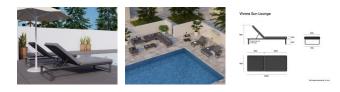

## Serra Sun Lounge -Charcoal - Single

## **Product Specifications**

| Width/Lenght/Height:                                         | 80cm/200cm/30cm            |
|--------------------------------------------------------------|----------------------------|
| Frame Colour:                                                | Matt Charcoal              |
| Frame Material:                                              | Powdercoated Aluminium     |
| Cushion Material:                                            | Granite Grey Olifin Fabric |
| Cushion Thickness<br>Back Cushion Height<br>(when at highest | 10cm                       |
| position) :                                                  | 98cm                       |
| Adjustable Back Rest:                                        | 3 Positions                |
| Seat Depth:                                                  | 114cm                      |
| Assembly:                                                    | None                       |
| Manufacturer                                                 | Bent Design Studio         |
|                                                              |                            |