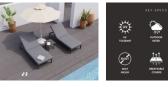

## Serra Sun Lounge -Charcoal - Single

## **Product Specifications**

| Width/Lenght/Height:                                         | 80cm/200cm/30cm            |
|--------------------------------------------------------------|----------------------------|
| Frame Colour:                                                | Matt Charcoal              |
| Frame Material:                                              | Powdercoated Aluminium     |
| Cushion Material:                                            | Granite Grey Olifin Fabric |
| Cushion Thickness<br>Back Cushion Height<br>(when at highest | 10cm                       |
| position) :                                                  | 98cm                       |
| Adjustable Back Rest:                                        | 3 Positions                |
| Seat Depth:                                                  | 114cm                      |
| Assembly:                                                    | None                       |
| Manufacturer                                                 | Bent Design Studio         |
|                                                              |                            |