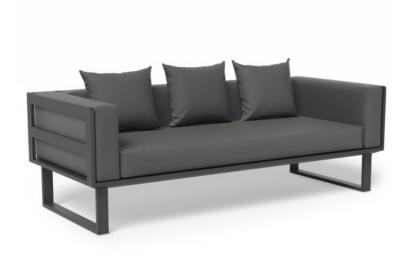

## Vivara Sofa - Charcoal - Two Seater

## **Product Specifications**

| Width/Height/Depth:                 | 200cm / 67cm / 85cm                |
|-------------------------------------|------------------------------------|
| Frame Colour:                       | Matt Charcoal                      |
| Frame Material:                     | Powdercoated Aluminium             |
| Cushion Material:                   | Polyester Texteline Outdoor Fabric |
| Cushion Colour                      | Dark Grey                          |
| Internal Seat Width /<br>Seat Depth | 165cm / 68cm                       |
| Back Cushion Height:                | 26cm                               |
| Cushion Thickness:                  | 14cm                               |
| Scatter Cushions<br>Included        | 2                                  |
| Assembly:                           | None                               |
| Manufacturer:                       | Bent Design Studio                 |