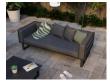

## Vivara Sofa - Charcoal - Two Seater

## **Product Specifications**

| Width/Height/Depth:                 | 200cm / 67cm / 85cm                |
|-------------------------------------|------------------------------------|
| Frame Colour:                       | Matt Charcoal                      |
| Frame Material:                     | Powdercoated Aluminium             |
| Cushion Material:                   | Polyester Texteline Outdoor Fabric |
| Cushion Colour                      | Dark Grey                          |
| Internal Seat Width /<br>Seat Depth | 165cm / 68cm                       |
| Back Cushion Height:                | 26cm                               |
| Cushion Thickness:                  | 14cm                               |
| Scatter Cushions<br>Included        | 2                                  |
| Assembly:                           | None                               |
| Manufacturer:                       | Bent Design Studio                 |