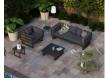

## Vivara Sofa - Charcoal - Two Seater

## **Product Specifications**

| Width/Height/Depth:                 | 200cm / 67cm / 85cm                |
|-------------------------------------|------------------------------------|
| Frame Colour:                       | Matt Charcoal                      |
| Frame Material:                     | Powdercoated Aluminium             |
| Cushion Material:                   | Polyester Texteline Outdoor Fabric |
| Cushion Colour                      | Dark Grey                          |
| Internal Seat Width /<br>Seat Depth | 165cm / 68cm                       |
| Back Cushion Height:                | 26cm                               |
| Cushion Thickness:                  | 14cm                               |
| Scatter Cushions<br>Included        | 2                                  |
| Assembly:                           | None                               |
| Manufacturer:                       | Bent Design Studio                 |