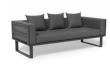

## Vivara Sofa - Charcoal - Two Seater

## **Product Specifications**

| Width/Height/Depth:                 | 200cm / 67cm / 85cm                |
|-------------------------------------|------------------------------------|
| Frame Colour:                       | Matt Charcoal                      |
| Frame Material:                     | Powdercoated Aluminium             |
| Cushion Material:                   | Polyester Texteline Outdoor Fabric |
| Cushion Colour                      | Dark Grey                          |
| Internal Seat Width /<br>Seat Depth | 165cm / 68cm                       |
| Back Cushion Height:                | 26cm                               |
| Cushion Thickness:                  | 14cm                               |
| Scatter Cushions<br>Included        | 2                                  |
| Assembly:                           | None                               |
| Manufacturer:                       | Bent Design Studio                 |