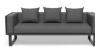

## Vivara Sofa - Charcoal - Two Seater

## **Product Specifications**

| Width/Height/Depth:                 | 200cm / 67cm / 85cm                |
|-------------------------------------|------------------------------------|
| Frame Colour:                       | Matt Charcoal                      |
| Frame Material:                     | Powdercoated Aluminium             |
| Cushion Material:                   | Polyester Texteline Outdoor Fabric |
| Cushion Colour                      | Dark Grey                          |
| Internal Seat Width /<br>Seat Depth | 165cm / 68cm                       |
| Back Cushion Height:                | 26cm                               |
| Cushion Thickness:                  | 14cm                               |
| Scatter Cushions<br>Included        | 2                                  |
| Assembly:                           | None                               |
| Manufacturer:                       | Bent Design Studio                 |