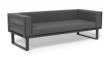

## Vivara Sofa - Charcoal - Two Seater

## **Product Specifications**

| Width/Height/Depth:                 | 200cm / 67cm / 85cm                |
|-------------------------------------|------------------------------------|
| Frame Colour:                       | Matt Charcoal                      |
| Frame Material:                     | Powdercoated Aluminium             |
| Cushion Material:                   | Polyester Texteline Outdoor Fabric |
| Cushion Colour                      | Dark Grey                          |
| Internal Seat Width /<br>Seat Depth | 165cm / 68cm                       |
| Back Cushion Height:                | 26cm                               |
| Cushion Thickness:                  | 14cm                               |
| Scatter Cushions<br>Included        | 2                                  |
| Assembly:                           | None                               |
| Manufacturer:                       | Bent Design Studio                 |