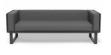

## Vivara Sofa - Charcoal - Two Seater

## **Product Specifications**

| Width/Height/Depth:                 | 200cm / 67cm / 85cm                |
|-------------------------------------|------------------------------------|
| Frame Colour:                       | Matt Charcoal                      |
| Frame Material:                     | Powdercoated Aluminium             |
| Cushion Material:                   | Polyester Texteline Outdoor Fabric |
| Cushion Colour                      | Dark Grey                          |
| Internal Seat Width /<br>Seat Depth | 165cm / 68cm                       |
| Back Cushion Height:                | 26cm                               |
| Cushion Thickness:                  | 14cm                               |
| Scatter Cushions<br>Included        | 2                                  |
| Assembly:                           | None                               |
| Manufacturer:                       | Bent Design Studio                 |