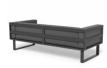

## Vivara Sofa - Charcoal - Two Seater

## **Product Specifications**

| Width/Height/Depth:                 | 200cm / 67cm / 85cm                |
|-------------------------------------|------------------------------------|
| Frame Colour:                       | Matt Charcoal                      |
| Frame Material:                     | Powdercoated Aluminium             |
| Cushion Material:                   | Polyester Texteline Outdoor Fabric |
| Cushion Colour                      | Dark Grey                          |
| Internal Seat Width /<br>Seat Depth | 165cm / 68cm                       |
| Back Cushion Height:                | 26cm                               |
| Cushion Thickness:                  | 14cm                               |
| Scatter Cushions<br>Included        | 2                                  |
| Assembly:                           | None                               |
| Manufacturer:                       | Bent Design Studio                 |