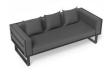

## Vivara Sofa - Charcoal - Two Seater

## **Product Specifications**

| Width/Height/Depth:                 | 200cm / 67cm / 85cm                |
|-------------------------------------|------------------------------------|
| Frame Colour:                       | Matt Charcoal                      |
| Frame Material:                     | Powdercoated Aluminium             |
| Cushion Material:                   | Polyester Texteline Outdoor Fabric |
| Cushion Colour                      | Dark Grey                          |
| Internal Seat Width /<br>Seat Depth | 165cm / 68cm                       |
| Back Cushion Height:                | 26cm                               |
| Cushion Thickness:                  | 14cm                               |
| Scatter Cushions<br>Included        | 2                                  |
| Assembly:                           | None                               |
| Manufacturer:                       | Bent Design Studio                 |