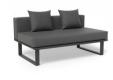

## Vivara Sofa - Charcoal - Modular Section C - No Arm

## **Product Specifications**

| Width / Length / Depth 85cm / 142cm / 85cm |                                    |
|--------------------------------------------|------------------------------------|
| Overall Height                             | 68cm                               |
| Seat Height                                | 43cm                               |
| Internal Seat Depth                        | 68cm                               |
| Back Cushion Height                        | 26cm                               |
| Cushion Thickness                          | 14cm                               |
| Scatter Cushions<br>Included               | 2                                  |
| Frame Colour                               | Matt Charcoal                      |
| Frame Material                             | Powdercoated Aluminium             |
| Cushion Material                           | Polyester Texteline Outdoor Fabric |
| Cushion Colour                             | Dark Grey                          |
| Manufacturer                               | Bent Design Studio                 |