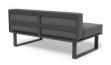

## Vivara Sofa - Charcoal - Modular Section C - No Arm

## **Product Specifications**

| Width / Length / Depth 85cm / 142cm / 85cm |                                    |
|--------------------------------------------|------------------------------------|
| Overall Height                             | 68cm                               |
| Seat Height                                | 43cm                               |
| Internal Seat Depth                        | 68cm                               |
| Back Cushion Height                        | 26cm                               |
| Cushion Thickness                          | 14cm                               |
| Scatter Cushions<br>Included               | 2                                  |
| Frame Colour                               | Matt Charcoal                      |
| Frame Material                             | Powdercoated Aluminium             |
| Cushion Material                           | Polyester Texteline Outdoor Fabric |
| Cushion Colour                             | Dark Grey                          |
| Manufacturer                               | Bent Design Studio                 |