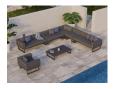

## Vivara Sofa - Charcoal - Modular Section C - No Arm

## **Product Specifications**

| Width / Length / Depth 85cm / 142cm / 85cm |                                    |
|--------------------------------------------|------------------------------------|
| Overall Height                             | 68cm                               |
| Seat Height                                | 43cm                               |
| Internal Seat Depth                        | 68cm                               |
| Back Cushion Height                        | 26cm                               |
| Cushion Thickness                          | 14cm                               |
| Scatter Cushions<br>Included               | 2                                  |
| Frame Colour                               | Matt Charcoal                      |
| Frame Material                             | Powdercoated Aluminium             |
| Cushion Material                           | Polyester Texteline Outdoor Fabric |
| Cushion Colour                             | Dark Grey                          |
| Manufacturer                               | Bent Design Studio                 |