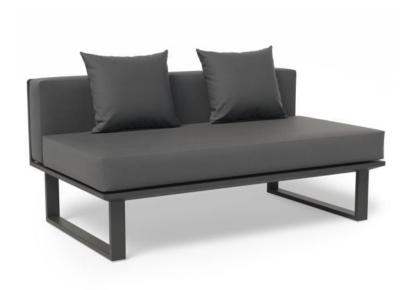

## Vivara Sofa - Charcoal - Modular Section C - No Arm

## **Product Specifications**

| Width / Length / Depth 85cm / 142cm / 85cm |                                    |
|--------------------------------------------|------------------------------------|
| Overall Height                             | 68cm                               |
| Seat Height                                | 43cm                               |
| Internal Seat Depth                        | 68cm                               |
| Back Cushion Height                        | 26cm                               |
| Cushion Thickness                          | 14cm                               |
| Scatter Cushions<br>Included               | 2                                  |
| Frame Colour                               | Matt Charcoal                      |
| Frame Material                             | Powdercoated Aluminium             |
| Cushion Material                           | Polyester Texteline Outdoor Fabric |
| Cushion Colour                             | Dark Grey                          |
| Manufacturer                               | Bent Design Studio                 |