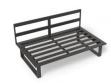

## Vivara Sofa - Charcoal - Modular Section C - No Arm

## **Product Specifications**

| Width / Length / Depth 85cm / 142cm / 85cm |                                    |
|--------------------------------------------|------------------------------------|
| Overall Height                             | 68cm                               |
| Seat Height                                | 43cm                               |
| Internal Seat Depth                        | 68cm                               |
| Back Cushion Height                        | 26cm                               |
| Cushion Thickness                          | 14cm                               |
| Scatter Cushions<br>Included               | 2                                  |
| Frame Colour                               | Matt Charcoal                      |
| Frame Material                             | Powdercoated Aluminium             |
| Cushion Material                           | Polyester Texteline Outdoor Fabric |
| Cushion Colour                             | Dark Grey                          |
| Manufacturer                               | Bent Design Studio                 |