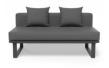

## Vivara Sofa - Charcoal - Modular Section C - No Arm

## **Product Specifications**

| Width / Length / Depth 85cm / 142cm / 85cm |                                    |
|--------------------------------------------|------------------------------------|
| Overall Height                             | 68cm                               |
| Seat Height                                | 43cm                               |
| Internal Seat Depth                        | 68cm                               |
| Back Cushion Height                        | 26cm                               |
| Cushion Thickness                          | 14cm                               |
| Scatter Cushions<br>Included               | 2                                  |
| Frame Colour                               | Matt Charcoal                      |
| Frame Material                             | Powdercoated Aluminium             |
| Cushion Material                           | Polyester Texteline Outdoor Fabric |
| Cushion Colour                             | Dark Grey                          |
| Manufacturer                               | Bent Design Studio                 |