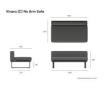

## Vivara Sofa - Charcoal - Modular Section C - No Arm

## **Product Specifications**

| Width / Length / Depth 85cm / 142cm / 85cm |                                    |
|--------------------------------------------|------------------------------------|
| Overall Height                             | 68cm                               |
| Seat Height                                | 43cm                               |
| Internal Seat Depth                        | 68cm                               |
| Back Cushion Height                        | 26cm                               |
| Cushion Thickness                          | 14cm                               |
| Scatter Cushions<br>Included               | 2                                  |
| Frame Colour                               | Matt Charcoal                      |
| Frame Material                             | Powdercoated Aluminium             |
| Cushion Material                           | Polyester Texteline Outdoor Fabric |
| Cushion Colour                             | Dark Grey                          |
| Manufacturer                               | Bent Design Studio                 |