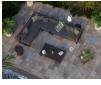

## Vivara Sofa - Charcoal - Modular Section C - No Arm

## **Product Specifications**

| Width / Length / Depth 85cm / 142cm / 85cm |                                    |
|--------------------------------------------|------------------------------------|
| Overall Height                             | 68cm                               |
| Seat Height                                | 43cm                               |
| Internal Seat Depth                        | 68cm                               |
| Back Cushion Height                        | 26cm                               |
| Cushion Thickness                          | 14cm                               |
| Scatter Cushions<br>Included               | 2                                  |
| Frame Colour