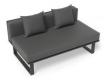

## Vivara Sofa - Charcoal - Modular Section C - No Arm

## **Product Specifications**

| Width / Length / Depth 85cm / 142cm / 85cm |                                    |
|--------------------------------------------|------------------------------------|
| Overall Height                             | 68cm                               |
| Seat Height                                | 43cm                               |
| Internal Seat Depth                        | 68cm                               |
| Back Cushion Height                        | 26cm                               |
| Cushion Thickness                          | 14cm                               |
| Scatter Cushions<br>Included               | 2                                  |
| Frame Colour                               | Matt Charcoal                      |
| Frame Material                             | Powdercoated Aluminium             |
| Cushion Material                           | Polyester Texteline Outdoor Fabric |
| Cushion Colour                             | Dark Grey                          |
| Manufacturer                               | Bent Design Studio                 |