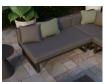

## Vivara Sofa - Charcoal - Modular Section C - No Arm

## **Product Specifications**

| Width / Length / Depth 85cm / 142cm / 85cm |                                    |
|--------------------------------------------|------------------------------------|
| Overall Height                             | 68cm                               |
| Seat Height                                | 43cm                               |
| Internal Seat Depth                        | 68cm                               |
| Back Cushion Height                        | 26cm                               |
| Cushion Thickness                          | 14cm                               |
| Scatter Cushions<br>Included               | 2                                  |
| Frame Colour                               | Matt Charcoal                      |
| Frame Material                             | Powdercoated Aluminium             |
| Cushion Material                           | Polyester Texteline Outdoor Fabric |
| Cushion Colour                             | Dark Grey                          |
| Manufacturer                               | Bent Design Studio                 |