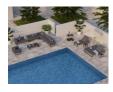

## Vivara Sofa - Charcoal - Modular Section C - No Arm

## **Product Specifications**

| Width / Length / Depth 85cm / 142cm / 85cm |                                    |
|--------------------------------------------|------------------------------------|
| Overall Height                             | 68cm                               |
| Seat Height                                | 43cm                               |
| Internal Seat Depth                        | 68cm                               |
| Back Cushion Height                        | 26cm                               |
| Cushion Thickness                          | 14cm                               |
| Scatter Cushions<br>Included               | 2                                  |
| Frame Colour