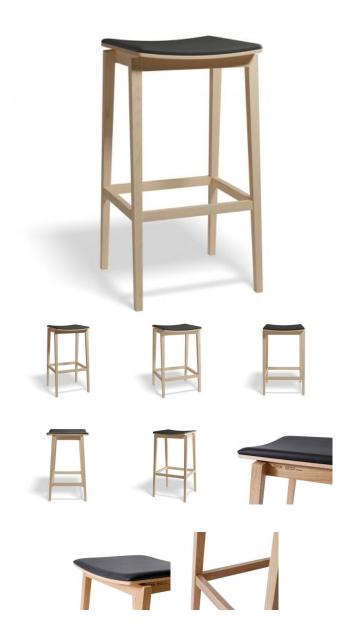

## Stockholm Kitchen Stool - Natural Oak -Black Pad - By TON

## **Product Specifications**

| Weight of Product | 5.8/5.3                      |
|-------------------|------------------------------|
| Width Seat        | 40/40cm                      |
| Depth Seat        | 40/40cm                      |
| Seat Height       | 67cm or 80cm                 |
| Frame Colour      | Natural European Oak         |
| Seat Colour       | Black Pad                    |
| Material          | European Oak                 |
| Carton Dimensions | 46 x 46 x 86/45 x 45 x 68    |
| Designer          | Mads K. Johansen             |
| Manufacturer      | TON (Made in Czech Republic) |