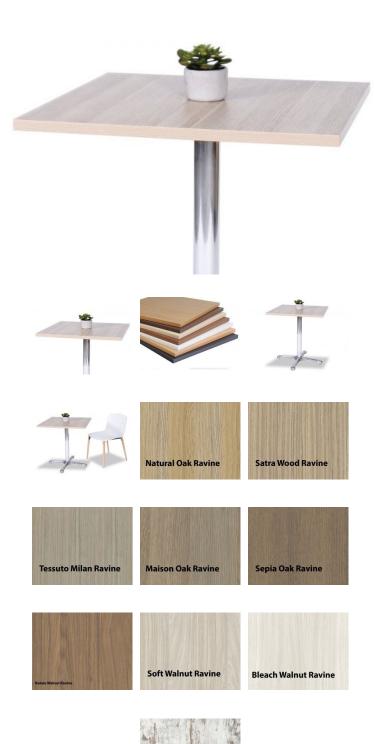

## **Stella Indoor Cafe Tabletop / Ravine**

## **Product Specifications**

| Thickness:                  | 18mm                                                                                         |
|-----------------------------|----------------------------------------------------------------------------------------------|
| Min Order:                  | 5                                                                                            |
| Use:                        | Indoor                                                                                       |
| Finish:                     | Grain Finish / Ravine                                                                        |
| Made:                       | Australia                                                                                    |
| Warranty:                   | 12 Months                                                                                    |
| Return/Cancellation policy: | This item is custom made. No exchange, refund or cancellation of this item will be accepted. |

## **Available Options**

| 60x60cm    |
|------------|
| 70x70cm    |
| 80x80cm    |
| 90x90cm    |
| 60cm Round |
| 70cm Round |
| 80cm Round |
| 90cm Round |
|            |