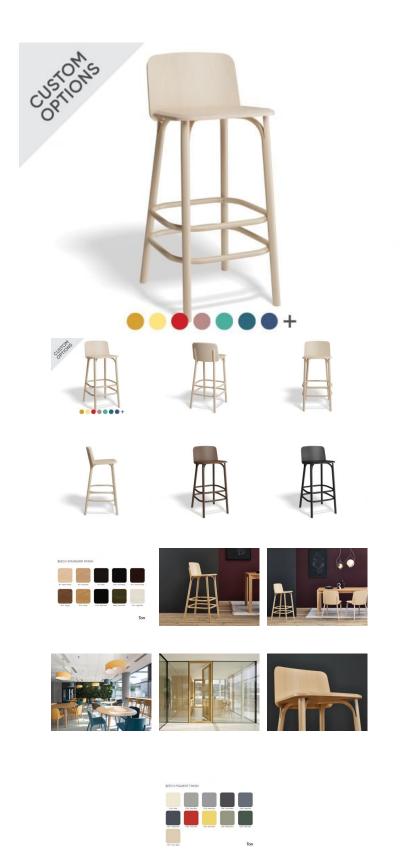

## **Split Stool - By TON**

## **Product Specifications**

| Seat Height       | 66/78cm                             |
|-------------------|-------------------------------------|
| Seat Depth        | 50.4/46.3cm                         |
| Seat Width        | 42.1/42.1cm                         |
| Overall Width     | 45.4/45.4cm                         |
| Colour            | Standard & Pigment Finish / Various |
| Seat Material     | Beechwood and Ash timber bentwood   |
| Frame Material    | Beechwood and Ash timber bentwood   |
| Weight of Product | 6.3/5.5 kg                          |
| Carton Dimensions | 58x48x101 / 50x48x84cm              |
| Designer          | Arik Levy                           |
| Manufactured      | TON CZ (Czech Republic)             |

## **Available Options**

| 66cm Kitchen Seat Height - Beech Veneer Seat & Back - Standard Finish |
|-----------------------------------------------------------------------|
| 66cm Kitchen Seat Height - Beech Veneer Seat & Back - Pigment Finish  |
| 78cm Kitchen Seat Height - Beech Veneer Seat & Back - Standard Finish |
| 78cm Kitchen Seat Height - Beech Veneer Seat & Back - Pigment Finish  |