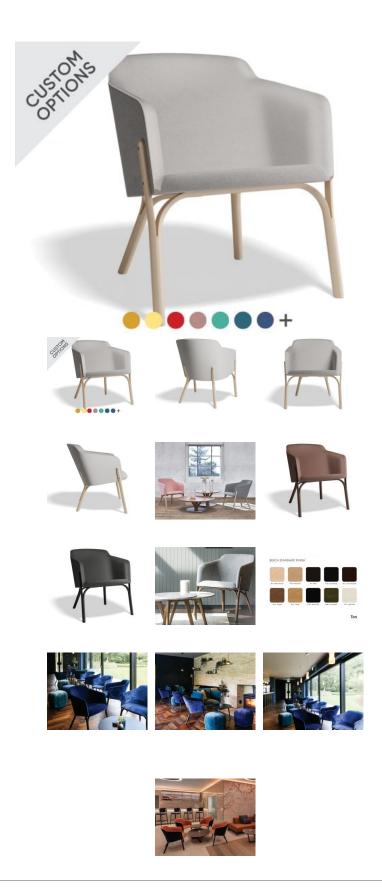

## Split Lounge Armchair - By Ton

## **Available Options**

| -                                                               |  |
|-----------------------------------------------------------------|--|
| Category A Upholstery - Beech - Standard Finish                 |  |
| Category B Upholstery - Beech - Standard Finish                 |  |
| Category C Upholstery - Beech - Standard Finish                 |  |
| Category D Upholstery - Beech - Standard Finish                 |  |
| Category 1 Leather Upholstery - Beech - Standard Finish         |  |
| Category 2 Premium Leather Upholstery - Beech - Standard Finish |  |
| Category A Upholstery - Beech - Pigment Finish                  |  |
| Category B Upholstery - Beech - Pigment Finish                  |  |
| Category C Upholstery - Beech - Pigment Finish                  |  |
| Category D Upholstery - Beech - Pigment Finish                  |  |
| Category 1 Leather Upholstery - Beech - Pigment Finish          |  |
| Category 2 Premium Leather Upholstery - Beech - Pigment Finish  |  |