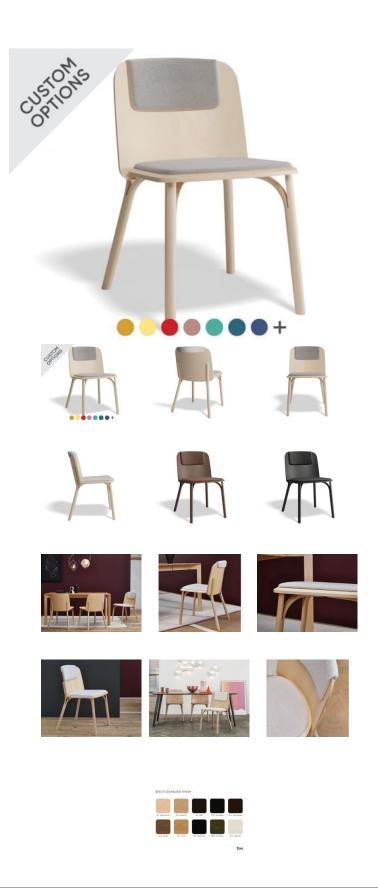

## Split Chair Upholstered Seat And Back - By Ton

## **Available Options**

Beechwood - Category A Upholstery - Standard Finish
Beechwood - Category B Upholstery - Standard Finish
Beechwood - Category C Upholstery - Standard Finish
Beechwood - Leather 1 Upholstery - Standard Finish
Beechwood - Leather 2 Upholstery - Standard Finish
Beechwood - Category A Upholstery - Pigment Finish
Beechwood - Category C Upholstery - Pigment Finish
Beechwood - Category D Upholstery - Pigment Finish
Beechwood - Category D Upholstery - Pigment Finish
Beechwood - Category D Upholstery - Pigment Finish
Beechwood - Leather 1 Upholstery - Pigment Finish