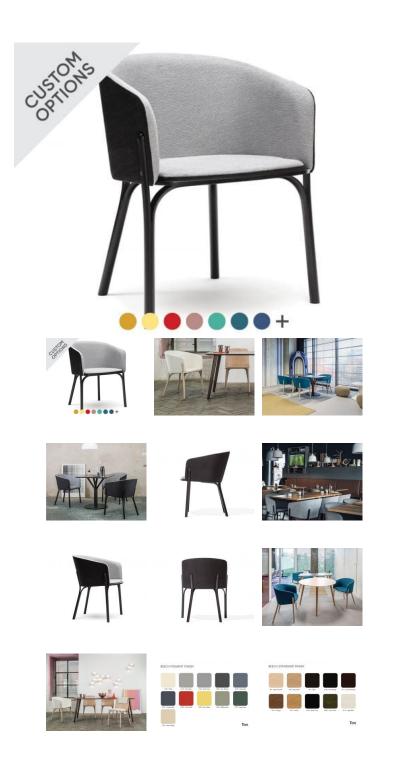

## Split Armchair - By Ton

## **Product Specifications**

| Total Height   | 78cm               |
|----------------|--------------------|
| Seat Height    | 48cm               |
| Seat Width     | 47cm               |
| Seat Depth     | 47.5cm             |
| Armrest Height | 67.5cm             |
| Frame Material | European Beechwood |
| Designer       | Arik Levy          |
| Made By        | TON CZ             |

## **Available Options**

| Category A Upholstery - Beech - Standard Finish      |  |
|------------------------------------------------------|--|
| Category B Upholstery - Beech - Standard Finish      |  |
| Category C Upholstery - Beech - Standard Finish      |  |
| Category D Upholstery - Beech - Standard Finish      |  |
| Category 1 Leather - Beech - Standard Finish         |  |
| Category 2 Premium Leather - Beech - Standard Finish |  |
| Category A Upholstery - Beech - Pigment Finish       |  |
| Category B Upholstery - Beech - Pigment Finish       |  |
| Category C Upholstery - Beech - Pigment Finish       |  |
| Category D Upholstery - Beech - Pigment Finish       |  |
| Category 1 Leather - Beech - Pigment Finish          |  |
| Category 2 Premium Leather - Beech - Pigment Finish  |  |