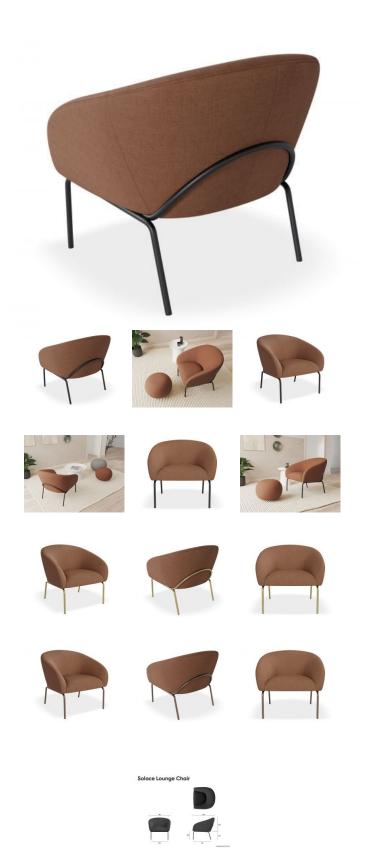

## Solace Lounge Chair - Terracotta Rust

## **Product Specifications**

| Overall Size                  | 76cm H x 70cm D x 80cm W                                |
|-------------------------------|---------------------------------------------------------|
| Backrest Height               | 36cm                                                    |
| Floor to Seat Height          | 47cm                                                    |
| Internal Seat Cushion<br>Size | 50cm W x 48cm D                                         |
| Colour                        | Terracotta Rust Orange                                  |
| Leg Colours                   | Brushed Matt Bronze / Brushed Matt Gold /<br>Matt Black |
| Leg Material                  | Stainless Steel                                         |
| Fabric                        | 100% Polyester                                          |
| Assembly                      | Basic                                                   |
| Weight Rating                 | 120kg                                                   |

## **Available Options**

| Matt Black Legs          |  |
|--------------------------|--|
| Brushed Matt Gold Legs   |  |
| Brushed Matt Bronze Legs |  |