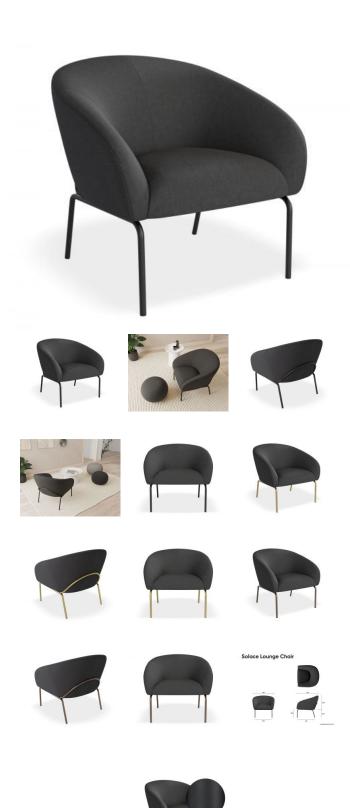

## Solace Lounge Chair - Storm Grey

## **Product Specifications**

| Overall Size                  | 76cm H x 70cm D x 80cm W                                |
|-------------------------------|---------------------------------------------------------|
| Backrest Height               | 36cm                                                    |
| Floor to Seat Height          | 47cm                                                    |
| Internal Seat Cushion<br>Size | 50cm W x 48cm D                                         |
| Colour                        | Storm Grey                                              |
| Leg Colours                   | Brushed Matt Bronze / Brushed Matt Gold /<br>Matt Black |
| Leg Material                  | Stainless Steel                                         |
| Fabric                        | 100% Polyester                                          |
| Assembly                      | Basic                                                   |
| Weight Rating                 | 120kg                                                   |

## **Available Options**

| Matt Black Legs          |  |
|--------------------------|--|
| Brushed Matt Bronze Legs |  |
| Brushed Matt Gold Legs   |  |