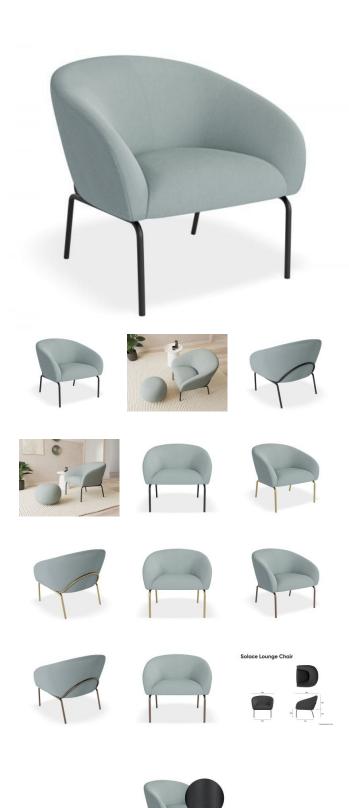

## Solace Lounge Chair - Sky Blue

## **Product Specifications**

| Overall Size                  | 76cm H x 70cm D x 80cm W                                |
|-------------------------------|---------------------------------------------------------|
| Backrest Height               | 36cm                                                    |
| Floor to Seat Height          | 47cm                                                    |
| Internal Seat Cushion<br>Size | 50cm W x 48cm D                                         |
| Colour                        | Sky Blue                                                |
| Leg Colours                   | Brushed Matt Bronze / Brushed Matt Gold /<br>Matt Black |
| Leg Material                  | Stainless Steel                                         |
| Fabric                        | 100% Polyester                                          |
| Assembly                      | Basic                                                   |
| Weight Rating                 | 120kg                                                   |

## **Available Options**

| Matt Black Legs          |  |
|--------------------------|--|
| Brushed Matt Bronze Legs |  |
| Brushed Matt Gold Legs   |  |