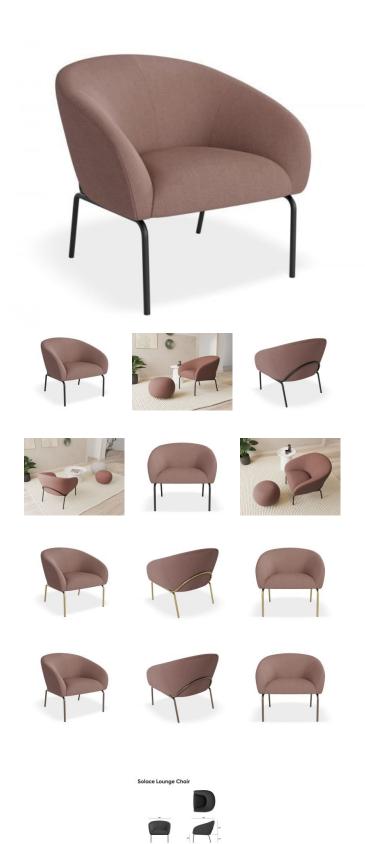

## Solace Lounge Chair - Plush Pink

## **Product Specifications**

| Overall Size                  | 76cm H x 70cm D x 80cm W                                |
|-------------------------------|---------------------------------------------------------|
| Backrest Height               | 36cm                                                    |
| Floor to Seat Height          | 47cm                                                    |
| Internal Seat Cushion<br>Size | 50cm W x 48cm D                                         |
| Colour                        | Blush Pink                                              |
| Leg Colours                   | Brushed Matt Bronze / Brushed Matt Gold /<br>Matt Black |
| Leg Material                  | Stainless Steel                                         |
| Fabric                        | 100% Polyester                                          |
| Assembly                      | Basic                                                   |
| Weight Rating                 | 120kg                                                   |

## **Available Options**

| Matt Black Legs          |  |
|--------------------------|--|
| Brushed Matt Bronze Legs |  |
| Brushed Matt Gold Legs   |  |