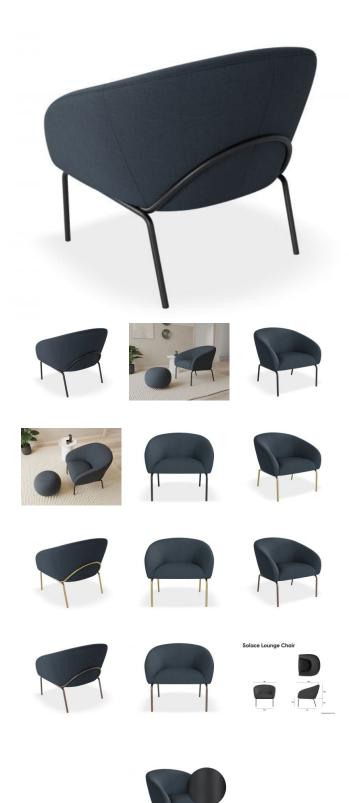

## Solace Lounge Chair - Midnight Blue

## **Product Specifications**

| Overall Size                  | 76cm H x 70cm D x 80cm W                                |
|-------------------------------|---------------------------------------------------------|
| Backrest Height               | 36cm                                                    |
| Floor to Seat Height          | 47cm                                                    |
| Internal Seat Cushion<br>Size | 48cm W x 50cm D                                         |
| Colour                        | Azure Blue                                              |
| Leg Colours                   | Brushed Matt Bronze / Brushed Matt Gold /<br>Matt Black |
| Leg Material                  | Stainless Steel                                         |
| Fabric                        | 100% Polyester                                          |
| Assembly                      | Basic                                                   |
| Weight Rating                 | 120kg                                                   |

## **Available Options**

| Matt Black Legs          |  |
|--------------------------|--|
| Brushed Matt Bronze Legs |  |
| Brushed Matt Gold Legs   |  |