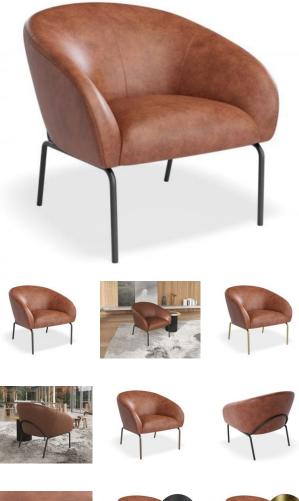

## Solace Lounge Chair -Vintage Tan Vegan Leather

## **Product Specifications**

| Overall Size               | 76cm H x 70cm D x 80cm W                                |
|----------------------------|---------------------------------------------------------|
| Backrest Height            | 36cm                                                    |
| Floor to Seat Height       | 47cm                                                    |
| Internal Seat Cushion Size | 50cm W x 48cm D                                         |
| Colour                     | Vintage Tan                                             |
| Material                   | Vegan Leather (PU)                                      |
| Leg Colours                | Brushed Matt Bronze / Brushed Matt Gold /<br>Matt Black |
| Fabric                     | 100% Polyester                                          |
| Leg Material               | Stainless Steel                                         |
| Assembly                   | Basic                                                   |
| Weight Rating              | 120kg                                                   |