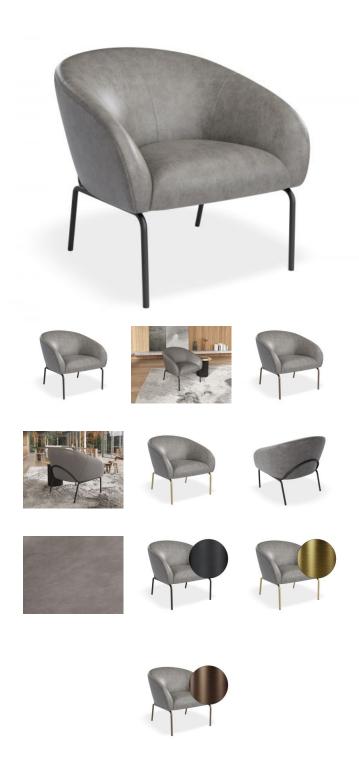

## Solace Lounge Chair - Vintage Grey Vegan Leather

## **Product Specifications**

| Overall Size                  | 76cm H x 70cm D x 80cm W                             |
|-------------------------------|------------------------------------------------------|
| Backrest Height               | 36cm                                                 |
| Floor to Seat Height          | 47cm                                                 |
| Internal Seat Cushion<br>Size | 50cm W x 48cm D                                      |
| Colour                        | Vintage Grey                                         |
| Material                      | Vegan Leather (PU)                                   |
| Leg Colours                   | Brushed Matt Bronze / Brushed Matt Gold / Matt Black |
| Leg Material                  | Stainless Steel                                      |
| Fabric                        | 100% Polyester                                       |
| Weight Rating                 | 120kg                                                |
| Assembly                      | Basic                                                |

## **Available Options**

| Matt Black Legs          |  |
|--------------------------|--|
| Brushed Matt Gold Legs   |  |
| Brushed Matt Bronze Legs |  |