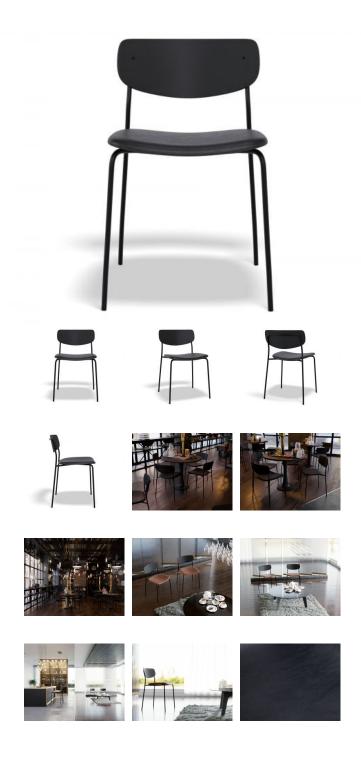

## Rylie Dining Chair - Black - Upholstered

## **Product Specifications**

| Overall Size            | 46cm W x 77cm H x 52cm D   |
|-------------------------|----------------------------|
| Seat Height             | 45cm                       |
| Seat Size               | 44cm W x 42cm D            |
| Seat Material           | Vintage Vegan Leather (PU) |
| Frame Colour & Material | Black Powdercoated Steel   |
| Backrest Material       | Black Stained American Ash |
| Assembly Required       | Basic Assembly             |