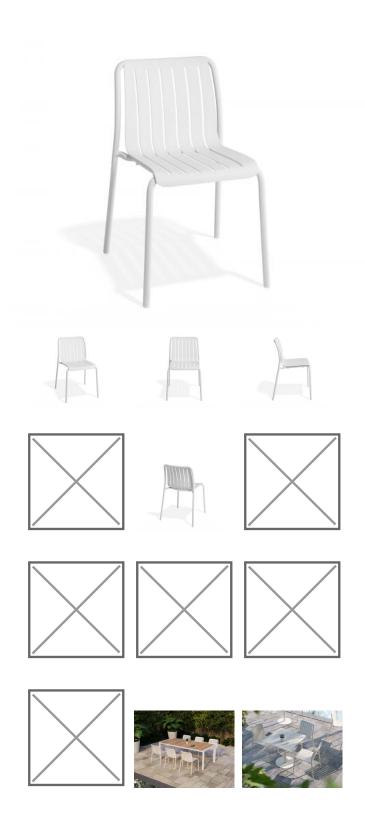

## Roku Dining Chair - Outdoor - White

## **Product Specifications**

| Seat Height:             | 44cm                              |
|--------------------------|-----------------------------------|
| Overall Size:            | 55.5cm W x 80cm H x 52.5cm D      |
| Frame Colour & Material: | Matt White Aluminium Powdercoated |
| Foot Protector:          | Nylon Slides                      |
| Stackable                | Yes                               |
| Weight:                  | ~4.5Kg                            |
| Assembly:                | None                              |
| Designer:                | Bent Design Studio                |