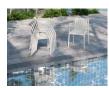

## Roku Armchair - Outdoor - White

## **Product Specifications**

| Seat Height:             | 44cm                              |
|--------------------------|-----------------------------------|
| Armrest Height:          | 66cm                              |
| Overall Size:            | 55.5cm W x 80cm H x 52.5cm D      |
| Frame Colour & Material: | Matt White Aluminium Powdercoated |
| Foot Protector:          | Nylon Slides                      |
| Designer:                | Bent Design Studio                |
| Stackable                | Yes                               |
| Weight:                  | ~4.5Kg                            |
| Assembly:                | None                              |
|                          |                                   |