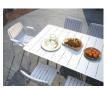

## Roku Armchair - Outdoor - White

## **Product Specifications**

| Seat Height:             | 44cm                              |
|--------------------------|-----------------------------------|
| Armrest Height:          | 66cm                              |
| Overall Size:            | 55.5cm W x 80cm H x 52.5cm D      |
| Frame Colour & Material: | Matt White Aluminium Powdercoated |
| Foot Protector:          | Nylon Slides                      |
| Designer:                | Bent Design Studio                |
| Stackable                | Yes                               |
| Weight:                  | ~4.5Kg                            |
| Assembly:                | None                              |
|                          |                                   |