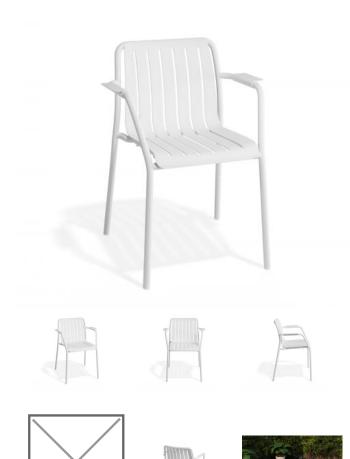

## Roku Armchair - Outdoor - White

## **Product Specifications**

| Seat Height:             | 44cm                              |
|--------------------------|-----------------------------------|
| Armrest Height:          | 66cm                              |
| Overall Size:            | 55.5cm W x 80cm H x 52.5cm D      |
| Frame Colour & Material: | Matt White Aluminium Powdercoated |
| Foot Protector:          | Nylon Slides                      |
| Designer:                | Bent Design Studio                |
| Stackable                | Yes                               |
| Weight:                  | ~4.5Kg                            |
| Assembly:                | None                              |
|                          |                                   |