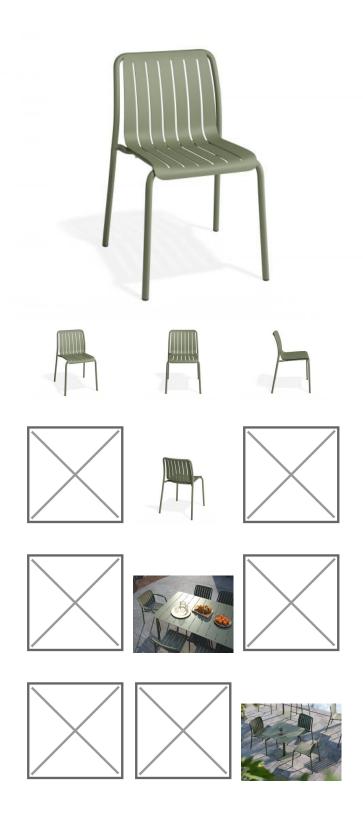

## Roku Dining Chair -Outdoor - Eucalyptus Green

## **Product Specifications**

| Seat Height:             | 46.5cm                            |
|--------------------------|-----------------------------------|
| Overall Size:            | 55.5cm W x 80cm H x 52.5cm D      |
| Frame Colour & Material: | Matt Green Aluminium Powdercoated |
| Foot Protector:          | Nylon Slides                      |
| Stackable                | Yes                               |
| Weight:                  | ~4.5Kg                            |
| Assembly:                | None                              |
| Designer:                | Bent Design Studio                |