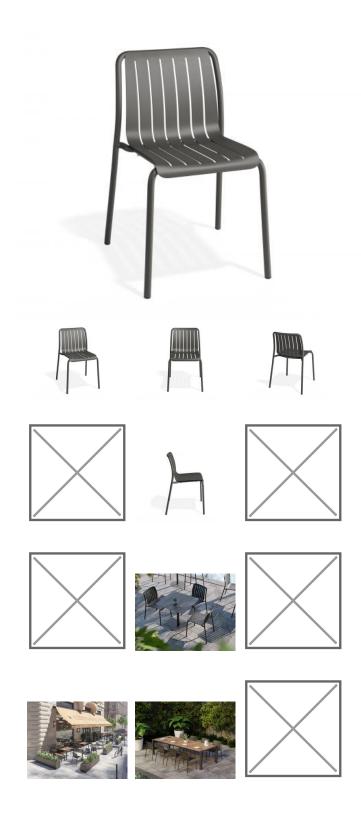

## Roku Dining Chair - Outdoor - Charcoal

## **Product Specifications**

| Seat Height:             | 46.5cm                               |
|--------------------------|--------------------------------------|
| Overall Size:            | 52.5cm W x 80cm H x 52.5cm D         |
| Frame Colour & Material: | Matt Charcoal Aluminium Powdercoated |
| Foot Protector:          | Nylon Slides                         |
| Stackable                | Yes                                  |
| Weight:                  | ~4.5Kg                               |
| Assembly:                | None                                 |
| Designer:                | Bent Design Studio                   |