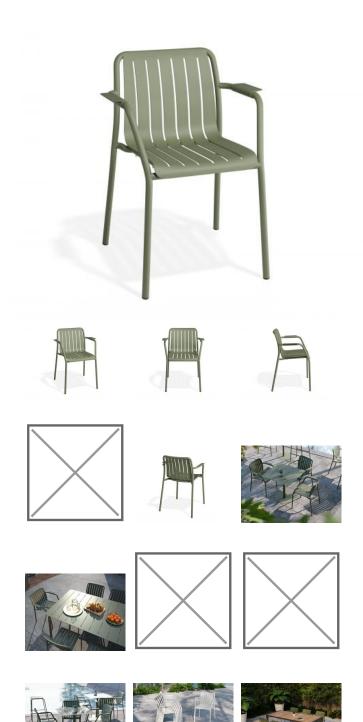

## Roku Outdoor Armchair In Matt Eucalyptus Green

## **Product Specifications**

| Seat Height:             | 46.5cm                            |
|--------------------------|-----------------------------------|
| Armrest Height:          | 66cm                              |
| Overall Size:            | 55.5cm W x 80cm H x 52.5cm D      |
| Frame Colour & Material: | Matt Green Aluminium Powdercoated |
| Foot Protector:          | Nylon Slides                      |
| Stackable                | Yes                               |
| Weight:                  | ~4.5Kg                            |
| Designer:                | Bent Design Studio                |
| Assembly:                | None                              |