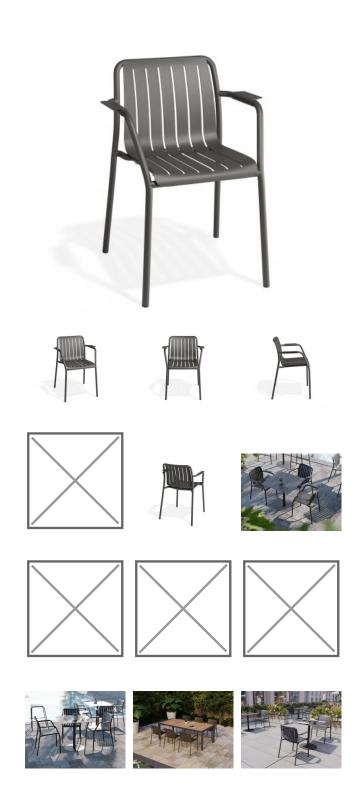

## Roku Armchair - Outdoor - Charcoal

## **Product Specifications**

| Seat Height:             | 46.5cm                               |
|--------------------------|--------------------------------------|
| Armrest Height:          | 66cm                                 |
| Overall Size:            | 55.5cm W x 80cm H x 52.5cm D         |
| Frame Colour & Material: | Matt Charcoal Aluminium Powdercoated |
| Foot Protector:          | Nylon Slides                         |
| Designer:                | Bent Design Studio                   |
| Stackable                | Yes                                  |
| Weight:                  | ~4.5Kg                               |
| Assembly:                | None                                 |