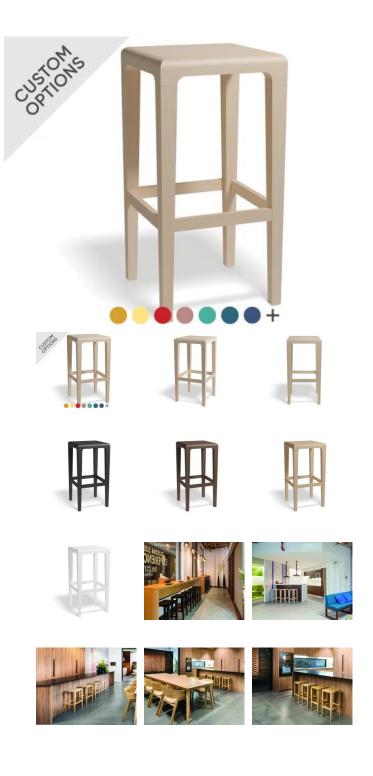

## **Product Specifications**

| Seat Height       | 64cm                                             |
|-------------------|--------------------------------------------------|
| Seat Size         | 32cm x 32cm                                      |
| Colour            | Various                                          |
| Material          | Solid European Beechwood / Solid<br>European Oak |
| Weight            | 5.1kg                                            |
| Warranty          | 10 Years                                         |
| Carton dimensions | 36 x 36 x 68cm                                   |
| Manufacturer      | TON (Czech Republic)                             |
| Designer          | Lounge Design Group                              |

## **Available Options**

Beechwood - Standard Finish

Beechwood - Pigment Finish

Oak - Standard Finish

Oak - Pigment Finish