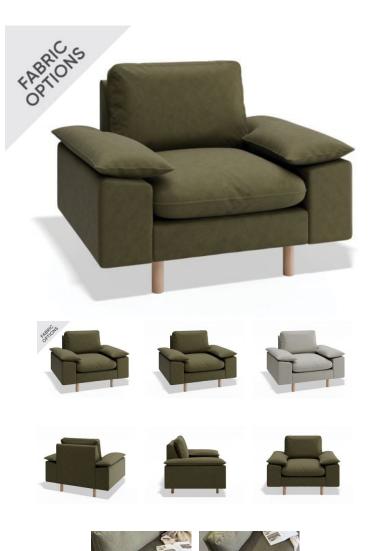

## **Product Specifications**

| Back Cushions     | Feather and Fibre Back Cushions                                 |
|-------------------|-----------------------------------------------------------------|
| Dimensions        | W 114cm x D 93cm x H 90cm                                       |
| Seat Height       | 50cm                                                            |
| Seat Cushions     | Feather Wrap Visco Blend GECA Certified<br>Australian Foam Seat |
| Legs              | Tasmanian Oak (Stain Options Available)                         |
| Frame             | Tasmanian Oak Hardwood Structural Frame                         |
| Fabric            | Available in a Large Range of Fabrics (See PDFs)                |
| Suspension        | Italian Made \"Black Cat\" Suspension System                    |
| Made              | Australia                                                       |
| Manufacturer      | Bent Design                                                     |
| Assembly Required | None                                                            |