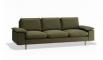

## Ralph Sofa - 4 Seater

## **Product Specifications**

| Dimensions        | W 254cm x D 93cm x H 90cm                                       |
|-------------------|-----------------------------------------------------------------|
| Seat Height       | 50cm                                                            |
| Seat Cushions     | Feather Wrap Visco Blend GECA Certified<br>Australian Foam Seat |
| Back Cushions     | Feather and Fibre Back Cushions                                 |
| Legs              | Tasmanian Oak (Stain Options Available)                         |
| Frame             | Tasmanian Oak Hardwood Structural Frame                         |
| Fabric            | Available in a Large Range of Fabrics (See PDFs)                |
| Suspension        | Italian Made "Black Cat" Suspension System                      |
| Made              | Australia                                                       |
| Manufacturer      | Bent Design                                                     |
| Assembly Required | None                                                            |