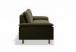

## Ralph Sofa - 4 Seater

## **Product Specifications**

| Dimensions        | W 254cm x D 93cm x H 90cm                                       |
|-------------------|-----------------------------------------------------------------|
| Seat Height       | 50cm                                                            |
| Seat Cushions     | Feather Wrap Visco Blend GECA Certified<br>Australian Foam Seat |
| Back Cushions     | Feather and Fibre Back Cushions                                 |
| Legs              | Tasmanian Oak (Stain Options Available)                         |
| Frame             | Tasmanian Oak Hardwood Structural Frame                         |
| Fabric            | Available in a Large Range of Fabrics (See PDFs)                |
| Suspension        | Italian Made "Black Cat" Suspension System                      |
| Made              | Australia                                                       |
| Manufacturer      | Bent Design                                                     |
| Assembly Required | None                                                            |