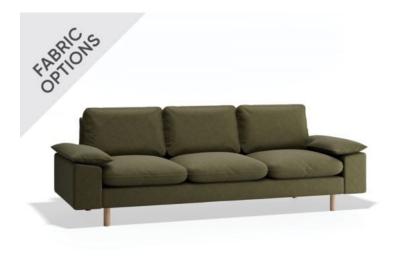

## Ralph Sofa - 4 Seater

## **Product Specifications**

| Dimensions        | W 254cm x D 93cm x H 90cm                                       |
|-------------------|-----------------------------------------------------------------|
| Seat Height       | 50cm                                                            |
| Seat Cushions     | Feather Wrap Visco Blend GECA Certified<br>Australian Foam Seat |
| Back Cushions     | Feather and Fibre Back Cushions                                 |
| Legs              | Tasmanian Oak (Stain Options Available)                         |
| Frame             | Tasmanian Oak Hardwood Structural Frame                         |
| Fabric            | Available in a Large Range of Fabrics (See PDFs)                |
| Suspension        | Italian Made "Black Cat" Suspension System                      |
| Made              | Australia                                                       |
| Manufacturer      | Bent Design                                                     |
| Assembly Required | None                                                            |