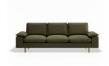

## Ralph Sofa - 4 Seater

## **Product Specifications**

| Dimensions        | W 254cm x D 93cm x H 90cm                                       |
|-------------------|-----------------------------------------------------------------|
| Seat Height       | 50cm                                                            |
| Seat Cushions     | Feather Wrap Visco Blend GECA Certified<br>Australian Foam Seat |
| Back Cushions     | Feather and Fibre Back Cushions                                 |
| Legs              | Tasmanian Oak (Stain Options Available)                         |
| Frame             | Tasmanian Oak Hardwood Structural Frame                         |
| Fabric            | Available in a Large Range of Fabrics (See PDFs)                |
| Suspension        | Italian Made "Black Cat" Suspension System                      |
| Made              | Australia                                                       |
| Manufacturer      | Bent Design                                                     |
| Assembly Required | None                                                            |