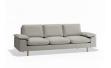

## Ralph Sofa - 4 Seater

## **Product Specifications**

| Dimensions        | W 254cm x D 93cm x H 90cm                                       |
|-------------------|-----------------------------------------------------------------|
| Seat Height       | 50cm                                                            |
| Seat Cushions     | Feather Wrap Visco Blend GECA Certified<br>Australian Foam Seat |
| Back Cushions     | Feather and Fibre Back Cushions                                 |
| Legs              | Tasmanian Oak (Stain Options Available)                         |
| Frame             | Tasmanian Oak Hardwood Structural Frame                         |
| Fabric            | Available in a Large Range of Fabrics (See PDFs)                |
| Suspension        | Italian Made "Black Cat" Suspension System                      |
| Made              | Australia                                                       |
| Manufacturer      | Bent Design                                                     |
| Assembly Required | None                                                            |