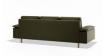

## Ralph Sofa - 4 Seater

## **Product Specifications**

| Dimensions        | W 254cm x D 93cm x H 90cm                                       |
|-------------------|-----------------------------------------------------------------|
| Seat Height       | 50cm                                                            |
| Seat Cushions     | Feather Wrap Visco Blend GECA Certified<br>Australian Foam Seat |
| Back Cushions     | Feather and Fibre Back Cushions                                 |
| Legs              | Tasmanian Oak (Stain Options Available)                         |
| Frame             | Tasmanian Oak Hardwood Structural Frame                         |
| Fabric            | Available in a Large Range of Fabrics (See PDFs)                |
| Suspension        | Italian Made "Black Cat" Suspension System                      |
| Made              | Australia                                                       |
| Manufacturer      | Bent Design                                                     |
| Assembly Required | None                                                            |