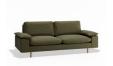

## Ralph Sofa - 3 Seater

## **Product Specifications**

| Dimensions        | W 224cm x D 93cm x H 90cm                                       |
|-------------------|-----------------------------------------------------------------|
| Seat Height       | 50cm                                                            |
| Seat Cushions     | Feather Wrap Visco Blend GECA Certified<br>Australian Foam Seat |
| Back Cushions     | Feather and Fibre Back Cushions                                 |
| Legs              | Tasmanian Oak (Stain options available)                         |
| Frame             | Tasmanian Oak Hardwood Structural Frame                         |
| Fabric            | Available in a Large Range of Fabrics (See PDFs)                |
| Suspension        | Italian Made "Black Cat" Suspension System                      |
| Made              | Australia                                                       |
| Manufacturer      | Bent Design                                                     |
| Assembly Required | None                                                            |