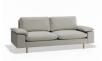

## Ralph Sofa - 3 Seater

## **Product Specifications**

| Dimensions        | W 224cm x D 93cm x H 90cm                                       |
|-------------------|-----------------------------------------------------------------|
| Seat Height       | 50cm                                                            |
| Seat Cushions     | Feather Wrap Visco Blend GECA Certified<br>Australian Foam Seat |
| Back Cushions     | Feather and Fibre Back Cushions                                 |
| Legs              | Tasmanian Oak (Stain options available)                         |
| Frame             | Tasmanian Oak Hardwood Structural Frame                         |
| Fabric            | Available in a Large Range of Fabrics (See PDFs)                |
| Suspension        | Italian Made "Black Cat" Suspension System                      |
| Made              | Australia                                                       |
| Manufacturer      | Bent Design                                                     |
| Assembly Required | None                                                            |