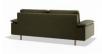

## Ralph Sofa - 3 Seater

## **Product Specifications**

| Dimensions        | W 224cm x D 93cm x H 90cm                                       |
|-------------------|-----------------------------------------------------------------|
| Seat Height       | 50cm                                                            |
| Seat Cushions     | Feather Wrap Visco Blend GECA Certified<br>Australian Foam Seat |
| Back Cushions     | Feather and Fibre Back Cushions                                 |
| Legs              | Tasmanian Oak (Stain options available)                         |
| Frame             | Tasmanian Oak Hardwood Structural Frame                         |
| Fabric            | Available in a Large Range of Fabrics (See PDFs)                |
| Suspension        | Italian Made "Black Cat" Suspension System                      |
| Made              | Australia                                                       |
| Manufacturer      | Bent Design                                                     |
| Assembly Required | None                                                            |