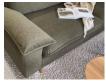

## **Product Specifications**

| Dimensions        | W 224cm x D 93cm x H 90cm                                       |
|-------------------|-----------------------------------------------------------------|
| Seat Height       | 50cm                                                            |
| Seat Cushions     | Feather Wrap Visco Blend GECA Certified<br>Australian Foam Seat |
| Back Cushions     | Feather and Fibre Back Cushions                                 |
| Legs              | Tasmanian Oak (Stain options available)                         |
| Frame             | Tasmanian Oak Hardwood Structural Frame                         |
| Fabric            | Available in a Large Range of Fabrics (See PDFs)                |
| Suspension        | Italian Made "Black Cat" Suspension System                      |
| Made              | Australia                                                       |
| Manufacturer      | Bent Design                                                     |
| Assembly Required | None                                                            |