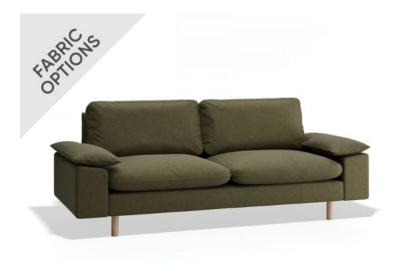

## Ralph Sofa - 3 Seater

## **Product Specifications**

| Dimensions        | W 224cm x D 93cm x H 90cm                                       |
|-------------------|-----------------------------------------------------------------|
| Seat Height       | 50cm                                                            |
| Seat Cushions     | Feather Wrap Visco Blend GECA Certified<br>Australian Foam Seat |
| Back Cushions     | Feather and Fibre Back Cushions                                 |
| Legs              | Tasmanian Oak (Stain options available)                         |
| Frame             | Tasmanian Oak Hardwood Structural Frame                         |
| Fabric            | Available in a Large Range of Fabrics (See PDFs)                |
| Suspension        | Italian Made "Black Cat" Suspension System                      |
| Made              | Australia                                                       |
| Manufacturer      | Bent Design                                                     |
| Assembly Required | None                                                            |