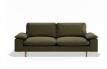

## Ralph Sofa - 3 Seater

## **Product Specifications**

| Dimensions        | W 224cm x D 93cm x H 90cm                                       |
|-------------------|-----------------------------------------------------------------|
| Seat Height       | 50cm                                                            |
| Seat Cushions     | Feather Wrap Visco Blend GECA Certified<br>Australian Foam Seat |
| Back Cushions     | Feather and Fibre Back Cushions                                 |
| Legs              | Tasmanian Oak (Stain options available)                         |
| Frame             | Tasmanian Oak Hardwood Structural Frame                         |
| Fabric            | Available in a Large Range of Fabrics (See PDFs)                |
| Suspension        | Italian Made "Black Cat" Suspension System                      |
| Made              | Australia                                                       |
| Manufacturer      | Bent Design                                                     |
| Assembly Required | None                                                            |