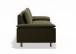

## Ralph Sofa - 3 Seater

## **Product Specifications**

| Dimensions        | W 224cm x D 93cm x H 90cm                                       |
|-------------------|-----------------------------------------------------------------|
| Seat Height       | 50cm                                                            |
| Seat Cushions     | Feather Wrap Visco Blend GECA Certified<br>Australian Foam Seat |
| Back Cushions     | Feather and Fibre Back Cushions                                 |
| Legs              | Tasmanian Oak (Stain options available)                         |
| Frame             | Tasmanian Oak Hardwood Structural Frame                         |
| Fabric            | Available in a Large Range of Fabrics (See PDFs)                |
| Suspension        | Italian Made "Black Cat" Suspension System                      |
| Made              | Australia                                                       |
| Manufacturer      | Bent Design                                                     |
| Assembly Required | None                                                            |