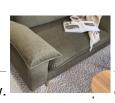

## **Product Specifications**

| Dimensions        | W 244cm x D 93cm x H 90cm                                       |
|-------------------|-----------------------------------------------------------------|
| Seat Height       | 50cm                                                            |
| Seat Cushions     | Feather Wrap Visco Blend GECA Certified<br>Australian Foam Seat |
| Back Cushions     | Feather and Fibre Back Cushions                                 |
| Legs              | Tasmanian Oak (Stain options available)                         |
| Frame             | Tasmanian Oak Hardwood Structural Frame                         |
| Fabric            | Available in a Large Range of Fabrics (See PDFs)                |
| Suspension        | Italian Made Black Cat Suspension System                        |
| Made              | Australia                                                       |
| Manufacturer      | Bent Design                                                     |
| Assembly Required | None                                                            |