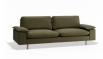

## Ralph Sofa - 3.5 Seater

## **Product Specifications**

| Dimensions        | W 244cm x D 93cm x H 90cm                                       |
|-------------------|-----------------------------------------------------------------|
| Seat Height       | 50cm                                                            |
| Seat Cushions     | Feather Wrap Visco Blend GECA Certified<br>Australian Foam Seat |
| Back Cushions     | Feather and Fibre Back Cushions                                 |
| Legs              | Tasmanian Oak (Stain options available)                         |
| Frame             | Tasmanian Oak Hardwood Structural Frame                         |
| Fabric            | Available in a Large Range of Fabrics (See PDFs)                |
| Suspension        | Italian Made Black Cat Suspension System                        |
| Made              | Australia                                                       |
| Manufacturer      | Bent Design                                                     |
| Assembly Required | None                                                            |