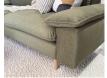

## **Product Specifications**

| Dimensions        | W 244cm x D 93cm x H 90cm                                       |
|-------------------|-----------------------------------------------------------------|
| Seat Height       | 50cm                                                            |
| Seat Cushions     | Feather Wrap Visco Blend GECA Certified<br>Australian Foam Seat |
| Back Cushions     | Feather and Fibre Back Cushions                                 |
| Legs              | Tasmanian Oak (Stain options available)                         |
| Frame             | Tasmanian Oak Hardwood Structural Frame                         |
| Fabric            | Available in a Large Range of Fabrics (See PDFs)                |
| Suspension        | Italian Made Black Cat Suspension System                        |
| Made              | Australia                                                       |
| Manufacturer      | Bent Design                                                     |
| Assembly Required | None                                                            |