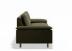

## Ralph Sofa - 3.5 Seater

## **Product Specifications**

| Dimensions        | W 244cm x D 93cm x H 90cm                                       |
|-------------------|-----------------------------------------------------------------|
| Seat Height       | 50cm                                                            |
| Seat Cushions     | Feather Wrap Visco Blend GECA Certified<br>Australian Foam Seat |
| Back Cushions     | Feather and Fibre Back Cushions                                 |
| Legs              | Tasmanian Oak (Stain options available)                         |
| Frame             | Tasmanian Oak Hardwood Structural Frame                         |
| Fabric            | Available in a Large Range of Fabrics (See PDFs)                |
| Suspension        | Italian Made Black Cat Suspension System                        |
| Made              | Australia                                                       |
| Manufacturer      | Bent Design                                                     |
| Assembly Required | None                                                            |