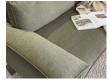

## **Product Specifications**

| Dimensions        | W 244cm x D 93cm x H 90cm                                       |
|-------------------|-----------------------------------------------------------------|
| Seat Height       | 50cm                                                            |
| Seat Cushions     | Feather Wrap Visco Blend GECA Certified<br>Australian Foam Seat |
| Back Cushions     | Feather and Fibre Back Cushions                                 |
| Legs              | Tasmanian Oak (Stain options available)                         |
| Frame             | Tasmanian Oak Hardwood Structural Frame                         |
| Fabric            | Available in a Large Range of Fabrics (See PDFs)                |
| Suspension        | Italian Made Black Cat Suspension System                        |
| Made              | Australia                                                       |
| Manufacturer      | Bent Design                                                     |
| Assembly Required | None                                                            |