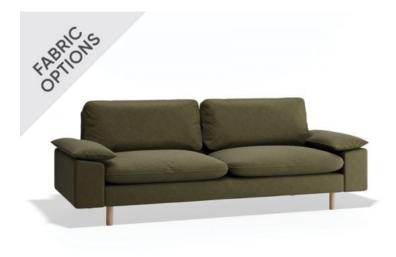

## Ralph Sofa - 3.5 Seater

## **Product Specifications**

| Dimensions        | W 244cm x D 93cm x H 90cm                                       |
|-------------------|-----------------------------------------------------------------|
| Seat Height       | 50cm                                                            |
| Seat Cushions     | Feather Wrap Visco Blend GECA Certified<br>Australian Foam Seat |
| Back Cushions     | Feather and Fibre Back Cushions                                 |
| Legs              | Tasmanian Oak (Stain options available)                         |
| Frame             | Tasmanian Oak Hardwood Structural Frame                         |
| Fabric            | Available in a Large Range of Fabrics (See PDFs)                |
| Suspension        | Italian Made Black Cat Suspension System                        |
| Made              | Australia                                                       |
| Manufacturer      | Bent Design                                                     |
| Assembly Required | None                                                            |