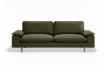

## Ralph Sofa - 3.5 Seater

## **Product Specifications**

| Dimensions        | W 244cm x D 93cm x H 90cm                                       |
|-------------------|-----------------------------------------------------------------|
| Seat Height       | 50cm                                                            |
| Seat Cushions     | Feather Wrap Visco Blend GECA Certified<br>Australian Foam Seat |
| Back Cushions     | Feather and Fibre Back Cushions                                 |
| Legs              | Tasmanian Oak (Stain options available)                         |
| Frame             | Tasmanian Oak Hardwood Structural Frame                         |
| Fabric            | Available in a Large Range of Fabrics (See PDFs)                |
| Suspension        | Italian Made Black Cat Suspension System                        |
| Made              | Australia                                                       |
| Manufacturer      | Bent Design                                                     |
| Assembly Required | None                                                            |