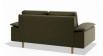

## Ralph Sofa - 2 Seater

## **Product Specifications**

| Dimensions        | W 184cm x D 93cm x H 83cm                                       |
|-------------------|-----------------------------------------------------------------|
| Seat Height       | 50cm                                                            |
| Seat Cushions     | Feather Wrap Visco Blend GECA Certified<br>Australian Foam Seat |
| Back Cushions     | Feather and Fibre Back Cushions                                 |
| Legs              | Tasmanian Oak (Stain Options Available)                         |
| Frame             | Tasmanian Oak Hardwood Structural Frame                         |
| Fabric            | Available in a Large Range of Fabrics (See PDFs)                |
| Suspension        | Italian Made "Black Cat" Suspension System                      |
| Made              | Australia                                                       |
| Manufacturer      | Bent Design                                                     |
| Assembly Required | None                                                            |
|                   |                                                                 |