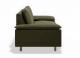

## Ralph Sofa - 2 Seater

## **Product Specifications**

| Dimensions        | W 184cm x D 93cm x H 83cm                                       |
|-------------------|-----------------------------------------------------------------|
| Seat Height       | 50cm                                                            |
| Seat Cushions     | Feather Wrap Visco Blend GECA Certified<br>Australian Foam Seat |
| Back Cushions     | Feather and Fibre Back Cushions                                 |
| Legs              | Tasmanian Oak (Stain Options Available)                         |
| Frame             | Tasmanian Oak Hardwood Structural Frame                         |
| Fabric            | Available in a Large Range of Fabrics (See PDFs)                |
| Suspension        | Italian Made "Black Cat" Suspension System                      |
| Made              | Australia                                                       |
| Manufacturer      | Bent Design                                                     |
| Assembly Required | None                                                            |
|                   |                                                                 |