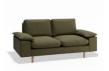

## Ralph Sofa - 2 Seater

## **Product Specifications**

| Dimensions        | W 184cm x D 93cm x H 83cm                                       |
|-------------------|-----------------------------------------------------------------|
| Seat Height       | 50cm                                                            |
| Seat Cushions     | Feather Wrap Visco Blend GECA Certified<br>Australian Foam Seat |
| Back Cushions     | Feather and Fibre Back Cushions                                 |
| Legs              | Tasmanian Oak (Stain Options Available)                         |
| Frame             | Tasmanian Oak Hardwood Structural Frame                         |
| Fabric            | Available in a Large Range of Fabrics (See PDFs)                |
| Suspension        | Italian Made "Black Cat" Suspension System                      |
| Made              | Australia                                                       |
| Manufacturer      | Bent Design                                                     |
| Assembly Required | None                                                            |
|                   |                                                                 |