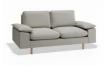

## Ralph Sofa - 2 Seater

## **Product Specifications**

| Dimensions        | W 184cm x D 93cm x H 83cm                                       |
|-------------------|-----------------------------------------------------------------|
| Seat Height       | 50cm                                                            |
| Seat Cushions     | Feather Wrap Visco Blend GECA Certified<br>Australian Foam Seat |
| Back Cushions     | Feather and Fibre Back Cushions                                 |
| Legs              | Tasmanian Oak (Stain Options Available)                         |
| Frame             | Tasmanian Oak Hardwood Structural Frame                         |
| Fabric            | Available in a Large Range of Fabrics (See PDFs)                |
| Suspension        | Italian Made "Black Cat" Suspension System                      |
| Made              | Australia                                                       |
| Manufacturer      | Bent Design                                                     |
| Assembly Required | None                                                            |
|                   |                                                                 |