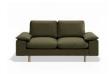

## Ralph Sofa - 2 Seater

## **Product Specifications**

| Dimensions        | W 184cm x D 93cm x H 83cm                                       |
|-------------------|-----------------------------------------------------------------|
| Seat Height       | 50cm                                                            |
| Seat Cushions     | Feather Wrap Visco Blend GECA Certified<br>Australian Foam Seat |
| Back Cushions     | Feather and Fibre Back Cushions                                 |
| Legs              | Tasmanian Oak (Stain Options Available)                         |
| Frame             | Tasmanian Oak Hardwood Structural Frame                         |
| Fabric            | Available in a Large Range of Fabrics (See PDFs)                |
| Suspension        | Italian Made "Black Cat" Suspension System                      |
| Made              | Australia                                                       |
| Manufacturer      | Bent Design                                                     |
| Assembly Required | None                                                            |
|                   |                                                                 |