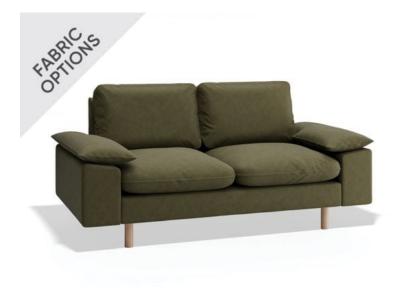

## Ralph Sofa - 2 Seater

## **Product Specifications**

| Dimensions        | W 184cm x D 93cm x H 83cm                                       |
|-------------------|-----------------------------------------------------------------|
| Seat Height       | 50cm                                                            |
| Seat Cushions     | Feather Wrap Visco Blend GECA Certified<br>Australian Foam Seat |
| Back Cushions     | Feather and Fibre Back Cushions                                 |
| Legs              | Tasmanian Oak (Stain Options Available)                         |
| Frame             | Tasmanian Oak Hardwood Structural Frame                         |
| Fabric            | Available in a Large Range of Fabrics (See PDFs)                |
| Suspension        | Italian Made "Black Cat" Suspension System                      |
| Made              | Australia                                                       |
| Manufacturer      | Bent Design                                                     |
| Assembly Required | None                                                            |
|                   |                                                                 |