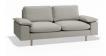

## Ralph Sofa - 2.5 Seater

## **Product Specifications**

| Dimensions        | W 204cm x D 93cm x H 90cm                                       |
|-------------------|-----------------------------------------------------------------|
| Seat Height       | 50cm                                                            |
| Seat Cushions     | Feather Wrap Visco Blend GECA Certified<br>Australian Foam Seat |
| Back Cushions     | Feather and Fibre Back Cushions                                 |
| Legs              | Tasmanian Oak (Stain options available)                         |
| Frame             | Tasmanian Oak Hardwood Structural Frame                         |
| Fabric            | Available in a Large Range of Fabrics (See PDFs)                |
| Suspension        | Italian Made Black Cat Suspension System                        |
| Made              | Australia                                                       |
| Manufacturer      | Bent Design                                                     |
| Assembly Required | None                                                            |