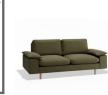

## Ralph Sofa - 2.5 Seater

## **Product Specifications**

| Dimensions        | W 204cm x D 93cm x H 90cm                                       |
|-------------------|-----------------------------------------------------------------|
| Seat Height       | 50cm                                                            |
| Seat Cushions     | Feather Wrap Visco Blend GECA Certified<br>Australian Foam Seat |
| Back Cushions     | Feather and Fibre Back Cushions                                 |
| Legs              | Tasmanian Oak (Stain options available)                         |
| Frame             | Tasmanian Oak Hardwood Structural Frame                         |
| Fabric            | Available in a Large Range of Fabrics (See PDFs)                |
| Suspension        | Italian Made Black Cat Suspension System                        |
| Made              | Australia                                                       |
| Manufacturer      | Bent Design                                                     |
| Assembly Required | None                                                            |