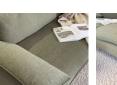

## **Product Specifications**

| Dimensions        | W 204cm x D 93cm x H 90cm                                       |
|-------------------|-----------------------------------------------------------------|
| Seat Height       | 50cm                                                            |
| Seat Cushions     | Feather Wrap Visco Blend GECA Certified<br>Australian Foam Seat |
| Back Cushions     | Feather and Fibre Back Cushions                                 |
| Legs              | Tasmanian Oak (Stain options available)                         |
| Frame             | Tasmanian Oak Hardwood Structural Frame                         |
| Fabric            | Available in a Large Range of Fabrics (See PDFs)                |
| Suspension        | Italian Made Black Cat Suspension System                        |
| Made              | Australia                                                       |
| Manufacturer      | Bent Design                                                     |
| Assembly Required | None                                                            |