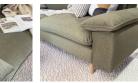

## **Product Specifications**

| Dimensions        | W 204cm x D 93cm x H 90cm                                       |
|-------------------|-----------------------------------------------------------------|
| Seat Height       | 50cm                                                            |
| Seat Cushions     | Feather Wrap Visco Blend GECA Certified<br>Australian Foam Seat |
| Back Cushions     | Feather and Fibre Back Cushions                                 |
| Legs              | Tasmanian Oak (Stain options available)                         |
| Frame             | Tasmanian Oak Hardwood Structural Frame                         |
| Fabric            | Available in a Large Range of Fabrics (See PDFs)                |
| Suspension        | Italian Made Black Cat Suspension System                        |
| Made              | Australia                                                       |
| Manufacturer      | Bent Design                                                     |
| Assembly Required | None                                                            |