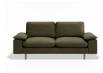

## **Product Specifications**

| Dimensions        | W 204cm x D 93cm x H 90cm                                       |
|-------------------|-----------------------------------------------------------------|
| Seat Height       | 50cm                                                            |
| Seat Cushions     | Feather Wrap Visco Blend GECA Certified<br>Australian Foam Seat |
| Back Cushions     | Feather and Fibre Back Cushions                                 |
| Legs              | Tasmanian Oak (Stain options available)                         |
| Frame             | Tasmanian Oak Hardwood Structural Frame                         |
| Fabric            | Available in a Large Range of Fabrics (See PDFs)                |
| Suspension        | Italian Made Black Cat Suspension System                        |
| Made              | Australia                                                       |
| Manufacturer      | Bent Design                                                     |
| Assembly Required | None                                                            |