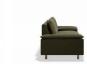

## Ralph Sofa - 2.5 Seater

## **Product Specifications**

| Dimensions        | W 204cm x D 93cm x H 90cm                                       |
|-------------------|-----------------------------------------------------------------|
| Seat Height       | 50cm                                                            |
| Seat Cushions     | Feather Wrap Visco Blend GECA Certified<br>Australian Foam Seat |
| Back Cushions     | Feather and Fibre Back Cushions                                 |
| Legs              | Tasmanian Oak (Stain options available)                         |
| Frame             | Tasmanian Oak Hardwood Structural Frame                         |
| Fabric            | Available in a Large Range of Fabrics (See PDFs)                |
| Suspension        | Italian Made Black Cat Suspension System                        |
| Made              | Australia                                                       |
| Manufacturer      | Bent Design                                                     |
| Assembly Required | None                                                            |