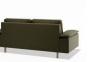

## Ralph Sofa - 2.5 Seater

## **Product Specifications**

| Dimensions        | W 204cm x D 93cm x H 90cm                                       |
|-------------------|-----------------------------------------------------------------|
| Seat Height       | 50cm                                                            |
| Seat Cushions     | Feather Wrap Visco Blend GECA Certified<br>Australian Foam Seat |
| Back Cushions     | Feather and Fibre Back Cushions                                 |
| Legs              | Tasmanian Oak (Stain options available)                         |
| Frame             | Tasmanian Oak Hardwood Structural Frame                         |
| Fabric            | Available in a Large Range of Fabrics (See PDFs)                |
| Suspension        | Italian Made Black Cat Suspension System                        |
| Made              | Australia                                                       |
| Manufacturer      | Bent Design                                                     |
| Assembly Required | None                                                            |