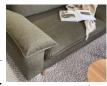

## **Product Specifications**

| Dimensions        | W 204cm x D 93cm x H 90cm                                       |
|-------------------|-----------------------------------------------------------------|
| Seat Height       | 50cm                                                            |
| Seat Cushions     | Feather Wrap Visco Blend GECA Certified<br>Australian Foam Seat |
| Back Cushions     | Feather and Fibre Back Cushions                                 |
| Legs              | Tasmanian Oak (Stain options available)                         |
| Frame             | Tasmanian Oak Hardwood Structural Frame                         |
| Fabric            | Available in a Large Range of Fabrics (See PDFs)                |
| Suspension        | Italian Made Black Cat Suspension System                        |
| Made              | Australia                                                       |
| Manufacturer      | Bent Design                                                     |
| Assembly Required | None                                                            |