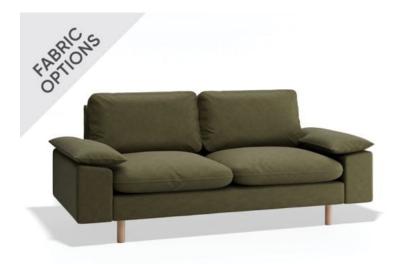

## Ralph Sofa - 2.5 Seater

## **Product Specifications**

| Dimensions        | W 204cm x D 93cm x H 90cm                                       |
|-------------------|-----------------------------------------------------------------|
| Seat Height       | 50cm                                                            |
| Seat Cushions     | Feather Wrap Visco Blend GECA Certified<br>Australian Foam Seat |
| Back Cushions     | Feather and Fibre Back Cushions                                 |
| Legs              | Tasmanian Oak (Stain options available)                         |
| Frame             | Tasmanian Oak Hardwood Structural Frame                         |
| Fabric            | Available in a Large Range of Fabrics (See PDFs)                |
| Suspension        | Italian Made Black Cat Suspension System                        |
| Made              | Australia                                                       |
| Manufacturer      | Bent Design                                                     |
| Assembly Required | None                                                            |