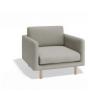

## **Porter Armchair**

## **Product Specifications**

| Dimensions        | W 95cm x D 100cm x H 83cm                                       |
|-------------------|-----------------------------------------------------------------|
| Seat Height       | 45cm                                                            |
| Seat Cushions     | Feather Wrap Visco Blend GECA Certified<br>Australian Foam Seat |
| Back Cushions     | Feather and Fibre Back Cushions                                 |
| Legs              | Tasmanian Oak (Stain Options Available)                         |
| Frame             | Tasmanian Oak Hardwood Structural Frame                         |
| Fabric            | Available in a Large Range of Fabrics (See PDFs)                |
| Suspension        | Italian Made \"Black Cat\" Suspension<br>System                 |
| Made              | Australia                                                       |
| Manufacturer      | Bent Design                                                     |
| Assembly Required | None                                                            |
|                   |                                                                 |