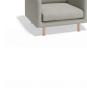

## **Porter Armchair**

## **Product Specifications**

| Dimensions        | W 95cm x D 100cm x H 83cm                                       |
|-------------------|-----------------------------------------------------------------|
| Seat Height       | 45cm                                                            |
| Seat Cushions     | Feather Wrap Visco Blend GECA Certified<br>Australian Foam Seat |
| Back Cushions     | Feather and Fibre Back Cushions                                 |
| Legs              | Tasmanian Oak (Stain Options Available)                         |
| Frame             | Tasmanian Oak Hardwood Structural Frame                         |
| Fabric            | Available in a Large Range of Fabrics (See PDFs)                |
| Suspension        | Italian Made \"Black Cat\" Suspension<br>System                 |
| Made              | Australia                                                       |
| Manufacturer      | Bent Design                                                     |
| Assembly Required | None                                                            |
|                   |                                                                 |