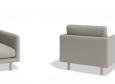

## **Porter Armchair**

## **Product Specifications**

| Dimensions        | W 95cm x D 100cm x H 83cm                                       |
|-------------------|-----------------------------------------------------------------|
| Seat Height       | 45cm                                                            |
| Seat Cushions     | Feather Wrap Visco Blend GECA Certified<br>Australian Foam Seat |
| Back Cushions     | Feather and Fibre Back Cushions                                 |
| Legs              | Tasmanian Oak (Stain Options Available)                         |
| Frame             | Tasmanian Oak Hardwood Structural Frame                         |
| Fabric            | Available in a Large Range of Fabrics (See PDFs)                |
| Suspension        | Italian Made \"Black Cat\" Suspension<br>System                 |
| Made              | Australia                                                       |
| Manufacturer      | Bent Design                                                     |
| Assembly Required | None                                                            |
|                   |                                                                 |