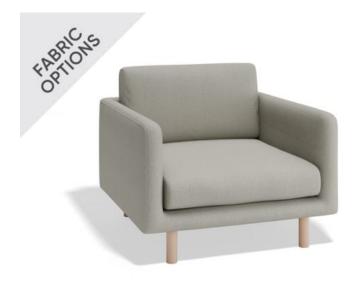

## **Porter Armchair**

## **Product Specifications**

| Dimensions        | W 95cm x D 100cm x H 83cm                                       |
|-------------------|-----------------------------------------------------------------|
| Seat Height       | 45cm                                                            |
| Seat Cushions     | Feather Wrap Visco Blend GECA Certified<br>Australian Foam Seat |
| Back Cushions     | Feather and Fibre Back Cushions                                 |
| Legs              | Tasmanian Oak (Stain Options Available)                         |
| Frame             | Tasmanian Oak Hardwood Structural Frame                         |
| Fabric            | Available in a Large Range of Fabrics (See PDFs)                |
| Suspension        | Italian Made \"Black Cat\" Suspension<br>System                 |
| Made              | Australia                                                       |
| Manufacturer      | Bent Design                                                     |
| Assembly Required | None                                                            |
|                   |                                                                 |