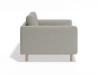

## **Porter Armchair**

## **Product Specifications**

| Dimensions        | W 95cm x D 100cm x H 83cm                                       |
|-------------------|-----------------------------------------------------------------|
| Seat Height       | 45cm                                                            |
| Seat Cushions     | Feather Wrap Visco Blend GECA Certified<br>Australian Foam Seat |
| Back Cushions     | Feather and Fibre Back Cushions                                 |
| Legs              | Tasmanian Oak (Stain Options Available)                         |
| Frame             | Tasmanian Oak Hardwood Structural Frame                         |
| Fabric            | Available in a Large Range of Fabrics (See PDFs)                |
| Suspension        | Italian Made \"Black Cat\" Suspension<br>System                 |
| Made              | Australia                                                       |
| Manufacturer      | Bent Design                                                     |
| Assembly Required | None                                                            |
|                   |                                                                 |