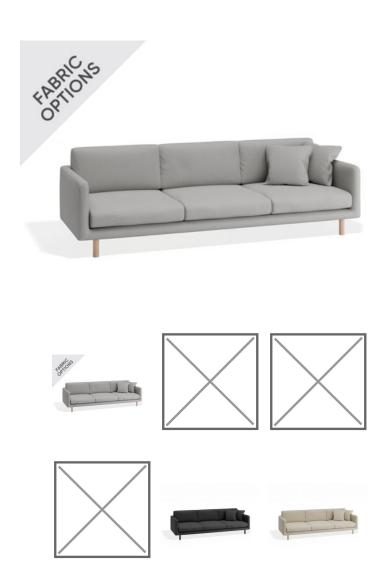

## Porter Sofa - 5 Seater

## **Product Specifications**

| Dimensions        | W 262cm x D 100cm x H 83cm                                      |
|-------------------|-----------------------------------------------------------------|
| Seat Height       | 45cm                                                            |
| Seat Cushions     | Feather Wrap Visco Blend GECA Certified<br>Australian Foam Seat |
| Back Cushions     | Feather and Fibre Back Cushions                                 |
| Legs              | Tasmanian Oak (Stain Options Available)                         |
| Frame             | Tasmanian Oak Hardwood Structural Frame                         |
| Fabric            | Available in a Large Range of Fabrics (See PDFs)                |
| Suspension        | Italian Made "Black Cat" Suspension System                      |
| Made              | Australia                                                       |
| Manufacturer      | Bent Design                                                     |
| Assembly Required | None                                                            |
|                   |                                                                 |