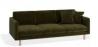

## Porter Sofa - 3 Seater

## **Product Specifications**

| Dimensions        | W 222cm x D 100cm x H 83cm                                      |
|-------------------|-----------------------------------------------------------------|
| Seat Height       | 45cm                                                            |
| Seat Cushions     | Feather Wrap Visco Blend GECA Certified<br>Australian Foam Seat |
| Back Cushions     | Feather and Fibre Back Cushions                                 |
| Legs              | Tasmanian Oak (Stain options available)                         |
| Frame             | Tasmanian Oak Hardwood Structural Frame                         |
| Fabric            | Available in a Large Range of Fabrics (See PDFs)                |
| Suspension        | Italian Made "Black Cat" Suspension System                      |
| Made              | Australia                                                       |
| Manufacturer      | Bent Design                                                     |
| Assembly Required | None                                                            |
|                   |                                                                 |