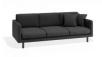

## Porter Sofa - 3 Seater

## **Product Specifications**

| Dimensions        | W 222cm x D 100cm x H 83cm                                      |
|-------------------|-----------------------------------------------------------------|
| Seat Height       | 45cm                                                            |
| Seat Cushions     | Feather Wrap Visco Blend GECA Certified<br>Australian Foam Seat |
| Back Cushions     | Feather and Fibre Back Cushions                                 |
| Legs              | Tasmanian Oak (Stain options available)                         |
| Frame             | Tasmanian Oak Hardwood Structural Frame                         |
| Fabric            | Available in a Large Range of Fabrics (See PDFs)                |
| Suspension        | Italian Made "Black Cat" Suspension System                      |
| Made              | Australia                                                       |
| Manufacturer      | Bent Design                                                     |
| Assembly Required | None                                                            |
|                   |                                                                 |