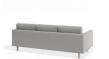

## Porter Sofa - 3 Seater

## **Product Specifications**

| Dimensions        | W 222cm x D 100cm x H 83cm                                      |
|-------------------|-----------------------------------------------------------------|
| Seat Height       | 45cm                                                            |
| Seat Cushions     | Feather Wrap Visco Blend GECA Certified<br>Australian Foam Seat |
| Back Cushions     | Feather and Fibre Back Cushions                                 |
| Legs              | Tasmanian Oak (Stain options available)                         |
| Frame             | Tasmanian Oak Hardwood Structural Frame                         |
| Fabric            | Available in a Large Range of Fabrics (See PDFs)                |
| Suspension        | Italian Made "Black Cat" Suspension System                      |
| Made              | Australia                                                       |
| Manufacturer      | Bent Design                                                     |
| Assembly Required | None                                                            |
|                   |                                                                 |