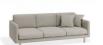

## Porter Sofa - 3 Seater

## **Product Specifications**

| Dimensions        | W 222cm x D 100cm x H 83cm                                      |
|-------------------|-----------------------------------------------------------------|
| Seat Height       | 45cm                                                            |
| Seat Cushions     | Feather Wrap Visco Blend GECA Certified<br>Australian Foam Seat |
| Back Cushions     | Feather and Fibre Back Cushions                                 |
| Legs              | Tasmanian Oak (Stain options available)                         |
| Frame             | Tasmanian Oak Hardwood Structural Frame                         |
| Fabric            | Available in a Large Range of Fabrics (See PDFs)                |
| Suspension        | Italian Made "Black Cat" Suspension System                      |
| Made              | Australia                                                       |
| Manufacturer      | Bent Design                                                     |
| Assembly Required | None                                                            |
|                   |                                                                 |