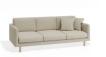

## Porter Sofa - 3 Seater

## **Product Specifications**

| Dimensions        | W 222cm x D 100cm x H 83cm                                      |
|-------------------|-----------------------------------------------------------------|
| Seat Height       | 45cm                                                            |
| Seat Cushions     | Feather Wrap Visco Blend GECA Certified<br>Australian Foam Seat |
| Back Cushions     | Feather and Fibre Back Cushions                                 |
| Legs              | Tasmanian Oak (Stain options available)                         |
| Frame             | Tasmanian Oak Hardwood Structural Frame                         |
| Fabric            | Available in a Large Range of Fabrics (See PDFs)                |
| Suspension        | Italian Made "Black Cat" Suspension System                      |
| Made              | Australia                                                       |
| Manufacturer      | Bent Design                                                     |
| Assembly Required | None                                                            |
|                   |                                                                 |