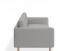

## Porter Sofa - 3 Seater

## **Product Specifications**

| Dimensions        | W 222cm x D 100cm x H 83cm                                      |
|-------------------|-----------------------------------------------------------------|
| Seat Height       | 45cm                                                            |
| Seat Cushions     | Feather Wrap Visco Blend GECA Certified<br>Australian Foam Seat |
| Back Cushions     | Feather and Fibre Back Cushions                                 |
| Legs              | Tasmanian Oak (Stain options available)                         |
| Frame             | Tasmanian Oak Hardwood Structural Frame                         |
| Fabric            | Available in a Large Range of Fabrics (See PDFs)                |
| Suspension        | Italian Made "Black Cat" Suspension System                      |
| Made              | Australia                                                       |
| Manufacturer      | Bent Design                                                     |
| Assembly Required | None                                                            |
|                   |                                                                 |