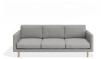

## Porter Sofa - 3 Seater

## **Product Specifications**

| Dimensions        | W 222cm x D 100cm x H 83cm                                      |
|-------------------|-----------------------------------------------------------------|
| Seat Height       | 45cm                                                            |
| Seat Cushions     | Feather Wrap Visco Blend GECA Certified<br>Australian Foam Seat |
| Back Cushions     | Feather and Fibre Back Cushions                                 |
| Legs              | Tasmanian Oak (Stain options available)                         |
| Frame             | Tasmanian Oak Hardwood Structural Frame                         |
| Fabric            | Available in a Large Range of Fabrics (See PDFs)                |
| Suspension        | Italian Made "Black Cat" Suspension System                      |
| Made              | Australia                                                       |
| Manufacturer      | Bent Design                                                     |
| Assembly Required | None                                                            |
|                   |                                                                 |