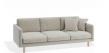

## Porter Sofa - 3 Seater

## **Product Specifications**

| Dimensions        | W 222cm x D 100cm x H 83cm                                      |
|-------------------|-----------------------------------------------------------------|
| Seat Height       | 45cm                                                            |
| Seat Cushions     | Feather Wrap Visco Blend GECA Certified<br>Australian Foam Seat |
| Back Cushions     | Feather and Fibre Back Cushions                                 |
| Legs              | Tasmanian Oak (Stain options available)                         |
| Frame             | Tasmanian Oak Hardwood Structural Frame                         |
| Fabric            | Available in a Large Range of Fabrics (See PDFs)                |
| Suspension        | Italian Made "Black Cat" Suspension System                      |
| Made              | Australia                                                       |
| Manufacturer      | Bent Design                                                     |
| Assembly Required | None                                                            |
|                   |                                                                 |