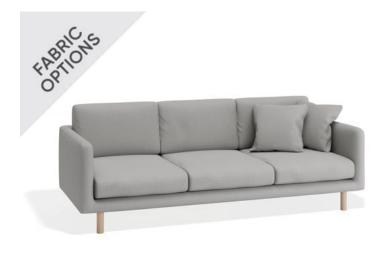

## Porter Sofa - 3 Seater

## **Product Specifications**

| Dimensions        | W 222cm x D 100cm x H 83cm                                      |
|-------------------|-----------------------------------------------------------------|
| Seat Height       | 45cm                                                            |
| Seat Cushions     | Feather Wrap Visco Blend GECA Certified<br>Australian Foam Seat |
| Back Cushions     | Feather and Fibre Back Cushions                                 |
| Legs              | Tasmanian Oak (Stain options available)                         |
| Frame             | Tasmanian Oak Hardwood Structural Frame                         |
| Fabric            | Available in a Large Range of Fabrics (See PDFs)                |
| Suspension        | Italian Made "Black Cat" Suspension System                      |
| Made              | Australia                                                       |
| Manufacturer      | Bent Design                                                     |
| Assembly Required | None                                                            |
|                   |                                                                 |