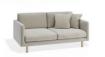

## Porter Sofa - 2 Seater

## **Product Specifications**

| Dimensions        | W 172cm x D 100cm x H 83cm                                      |
|-------------------|-----------------------------------------------------------------|
| Seat Height       | 45cm                                                            |
| Seat Cushions     | Feather Wrap Visco Blend GECA Certified<br>Australian Foam Seat |
| Back Cushions     | Feather and Fibre Back Cushions                                 |
| Legs              | Tasmanian Oak (Stain Options Available)                         |
| Frame             | Tasmanian Oak Hardwood Structural Frame                         |
| Fabric            | Available in a Large Range of Fabrics (See PDFs)                |
| Suspension        | Italian Made "Black Cat" Suspension System                      |
| Made              | Australia                                                       |
| Manufacturer      | Bent Design                                                     |
| Assembly Required | None                                                            |
|                   |                                                                 |