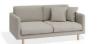

## Porter Sofa - 2 Seater

## **Product Specifications**

| Dimensions        | W 172cm x D 100cm x H 83cm                                      |
|-------------------|-----------------------------------------------------------------|
| Seat Height       | 45cm                                                            |
| Seat Cushions     | Feather Wrap Visco Blend GECA Certified<br>Australian Foam Seat |
| Back Cushions     | Feather and Fibre Back Cushions                                 |
| Legs              | Tasmanian Oak (Stain Options Available)                         |
| Frame             | Tasmanian Oak Hardwood Structural Frame                         |
| Fabric            | Available in a Large Range of Fabrics (See PDFs)                |
| Suspension        | Italian Made "Black Cat" Suspension System                      |
| Made              | Australia                                                       |
| Manufacturer      | Bent Design                                                     |
| Assembly Required | None                                                            |
|                   |                                                                 |