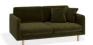

## Porter Sofa - 2 Seater

## **Product Specifications**

| Dimensions        | W 172cm x D 100cm x H 83cm                                      |
|-------------------|-----------------------------------------------------------------|
| Seat Height       | 45cm                                                            |
| Seat Cushions     | Feather Wrap Visco Blend GECA Certified<br>Australian Foam Seat |
| Back Cushions     | Feather and Fibre Back Cushions                                 |
| Legs              | Tasmanian Oak (Stain Options Available)                         |
| Frame             | Tasmanian Oak Hardwood Structural Frame                         |
| Fabric            | Available in a Large Range of Fabrics (See PDFs)                |
| Suspension        | Italian Made "Black Cat" Suspension System                      |
| Made              | Australia                                                       |
| Manufacturer      | Bent Design                                                     |
| Assembly Required | None                                                            |
|                   |                                                                 |