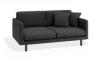

## Porter Sofa - 2 Seater

## **Product Specifications**

| Dimensions        | W 172cm x D 100cm x H 83cm                                      |
|-------------------|-----------------------------------------------------------------|
| Seat Height       | 45cm                                                            |
| Seat Cushions     | Feather Wrap Visco Blend GECA Certified<br>Australian Foam Seat |
| Back Cushions     | Feather and Fibre Back Cushions                                 |
| Legs              | Tasmanian Oak (Stain Options Available)                         |
| Frame             | Tasmanian Oak Hardwood Structural Frame                         |
| Fabric            | Available in a Large Range of Fabrics (See PDFs)                |
| Suspension        | Italian Made "Black Cat" Suspension System                      |
| Made              | Australia                                                       |
| Manufacturer      | Bent Design                                                     |
| Assembly Required | None                                                            |
|                   |                                                                 |