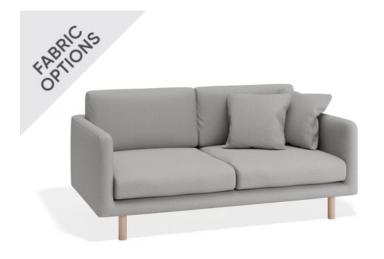

## Porter Sofa - 2 Seater

## **Product Specifications**

| Dimensions        | W 172cm x D 100cm x H 83cm                                      |
|-------------------|-----------------------------------------------------------------|
| Seat Height       | 45cm                                                            |
| Seat Cushions     | Feather Wrap Visco Blend GECA Certified<br>Australian Foam Seat |
| Back Cushions     | Feather and Fibre Back Cushions                                 |
| Legs              | Tasmanian Oak (Stain Options Available)                         |
| Frame             | Tasmanian Oak Hardwood Structural Frame                         |
| Fabric            | Available in a Large Range of Fabrics (See PDFs)                |
| Suspension        | Italian Made "Black Cat" Suspension System                      |
| Made              | Australia                                                       |
| Manufacturer      | Bent Design                                                     |
| Assembly Required | None                                                            |
|                   |                                                                 |