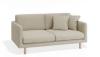

## Porter Sofa - 2 Seater

## **Product Specifications**

| Dimensions        | W 172cm x D 100cm x H 83cm                                      |
|-------------------|-----------------------------------------------------------------|
| Seat Height       | 45cm                                                            |
| Seat Cushions     | Feather Wrap Visco Blend GECA Certified<br>Australian Foam Seat |
| Back Cushions     | Feather and Fibre Back Cushions                                 |
| Legs              | Tasmanian Oak (Stain Options Available)                         |
| Frame             | Tasmanian Oak Hardwood Structural Frame                         |
| Fabric            | Available in a Large Range of Fabrics (See PDFs)                |
| Suspension        | Italian Made "Black Cat" Suspension System                      |
| Made              | Australia                                                       |
| Manufacturer      | Bent Design                                                     |
| Assembly Required | None                                                            |
|                   |                                                                 |