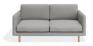

## Porter Sofa - 2 Seater

## **Product Specifications**

| Dimensions        | W 172cm x D 100cm x H 83cm                                      |
|-------------------|-----------------------------------------------------------------|
| Seat Height       | 45cm                                                            |
| Seat Cushions     | Feather Wrap Visco Blend GECA Certified<br>Australian Foam Seat |
| Back Cushions     | Feather and Fibre Back Cushions                                 |
| Legs              | Tasmanian Oak (Stain Options Available)                         |
| Frame             | Tasmanian Oak Hardwood Structural Frame                         |
| Fabric            | Available in a Large Range of Fabrics (See PDFs)                |
| Suspension        | Italian Made "Black Cat" Suspension System                      |
| Made              | Australia                                                       |
| Manufacturer      | Bent Design                                                     |
| Assembly Required | None                                                            |
|                   |                                                                 |