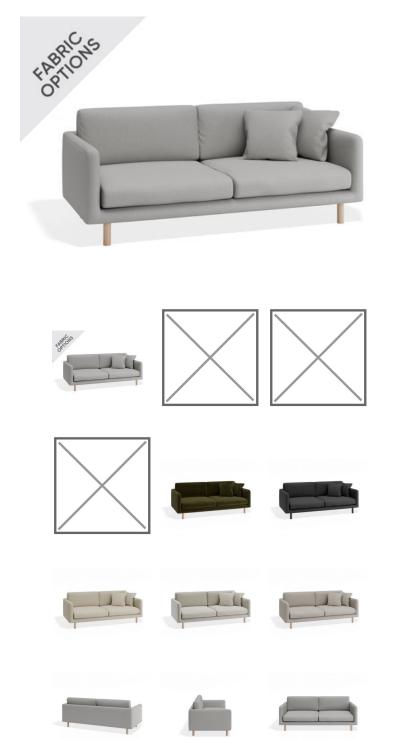

## Porter Sofa - 2.5 Seater

## **Product Specifications**

| Dimensions        | W 202cm x D 100cm x H 83cm                                      |
|-------------------|-----------------------------------------------------------------|
| Seat Height       | 45cm                                                            |
| Seat Cushions     | Feather Wrap Visco Blend GECA Certified<br>Australian Foam Seat |
| Back Cushions     | Feather and Fibre Back Cushions                                 |
| Legs              | Tasmanian Oak (Stain options available)                         |
| Frame             | Tasmanian Oak Hardwood Structural Frame                         |
| Fabric            | Available in a Large Range of Fabrics (See PDFs)                |
| Suspension        | Italian Made Black Cat Suspension System                        |
| Made              | Australia                                                       |
| Manufacturer      | Bent Design                                                     |
| Assembly Required | None                                                            |