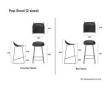

## **Product Specifications**

| 65cm Stool<br>Dimensions | 48cmW x 46cmD x 78.5cmH |
|--------------------------|-------------------------|
| 75cm Stool<br>Dimensions | 48cmW x 46cmD x 89.5cmH |
| Seat Height              | 66cm or 75.5cm          |
| Seat Width               | 43cm                    |
| Frame Material           | Powder coated Steel     |
| Frame Colour             | Silver Grey             |
| Seat Material            | Injected Polypropolene  |
| Seat Colour              | Silver Grey             |
| Assembly Required        | Basic Assembly          |

## **Available Options**

65cm Kitchen Bench Seat Height 75cm Commercial Bar Height