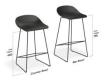

## Pop Stool - Silver Grey Frame And Shell Seat

## **Product Specifications**

| 65cm Stool<br>Dimensions | 48cmW x 46cmD x 78.5cmH |
|--------------------------|-------------------------|
| 75cm Stool<br>Dimensions | 48cmW x 46cmD x 89.5cmH |
| Seat Height              | 66cm or 75.5cm          |
| Seat Width               | 43cm                    |
| Frame Material           | Powder coated Steel     |
| Frame Colour             | Silver Grey             |
| Seat Material            | Injected Polypropolene  |
| Seat Colour              | Silver Grey             |
| Assembly Required        | Basic Assembly          |

## **Available Options**

65cm Kitchen Bench Seat Height 75cm Commercial Bar Height