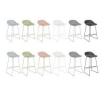

## Pop Stool - Silver Grey Frame And Shell Seat

## **Product Specifications**

| 65cm Stool<br>Dimensions | 48cmW x 46cmD x 78.5cmH |
|--------------------------|-------------------------|
| 75cm Stool<br>Dimensions | 48cmW x 46cmD x 89.5cmH |
| Seat Height              | 66cm or 75.5cm          |
| Seat Width               | 43cm                    |
| Frame Material           | Powder coated Steel     |
| Frame Colour             | Silver Grey             |
| Seat Material            | Injected Polypropolene  |
| Seat Colour              | Silver Grey             |
| Assembly Required        | Basic Assembly          |