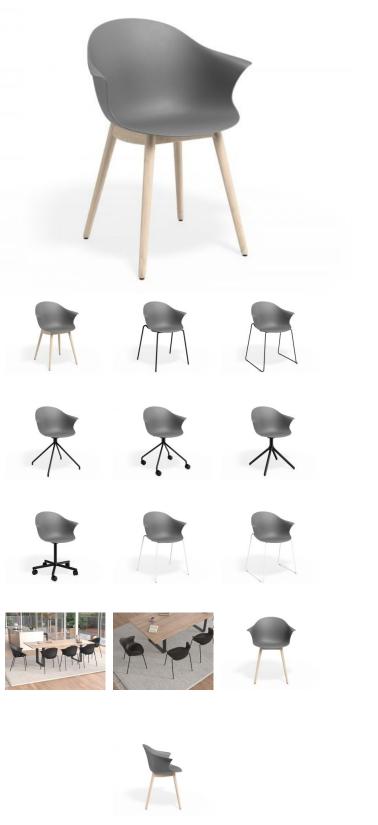

## Pebble Armchair Grey With Shell Seat

## **Available Options**

| Natural Beechwood Base          |  |
|---------------------------------|--|
| 4 Post Base with Black Legs     |  |
| Sled Base with Black Legs       |  |
| Pyramid Fixed Base              |  |
| Pyramid Fixed Base with Castors |  |
| Swivel Base                     |  |
| Swivel Base with Castors        |  |
| 4 Post Base with White Legs     |  |
| Sled Base with White Legs       |  |