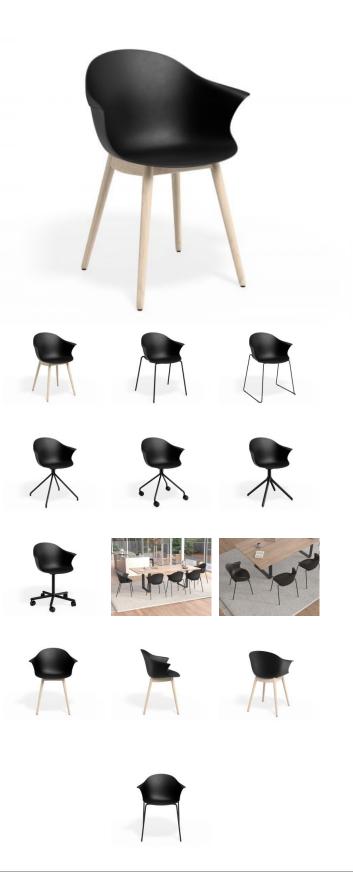

## **Product Specifications**

| •                                                              |                           |
|----------------------------------------------------------------|---------------------------|
| 4 Post (Steel)<br>Dimensions                                   | 61.5cmW x 52cmD x 80.5cmH |
| Sled Base (Steel)<br>Dimensions                                | 61.5cmW x 52cmD x 80.5cmH |
| Swivel Base<br>(Aluminium)<br>Dimensions                       | 61.5cmW x 52cmD x 81.5cmH |
| Swivel Base Castors<br>(Aluminium)<br>Dimensions               | 61.5cmW x 52cmD x 80.5cmH |
| Pyramid Fixed Base<br>(Steel) Dimensions<br>Pyramid Fixed Base | 61.5cmW x 52cmD x 81.5cmH |
| Castors (Steel)<br>Dimensions                                  | 61.5cmW x 52cmD x 80.5cmH |
| Seat Height                                                    | 45.5cm                    |
| Seat Depth                                                     | 39cm                      |
| Stackable                                                      | NO                        |
| Frame Colour                                                   | Black or White            |
| Seat Material                                                  | Injected Polypropolene    |
| Seat Colour                                                    | Grey                      |
| Weight Rating                                                  | 150kg SGS Rated           |
| Assembly Required                                              | Basic Assembly            |
|                                                                |                           |

## **Available Options**

Natural Beechwood Base 4 Post Base Sled Base Pyramid Fixed Base Pyramid Fixed Base with Castors Swivel Base Swivel Base with Castors