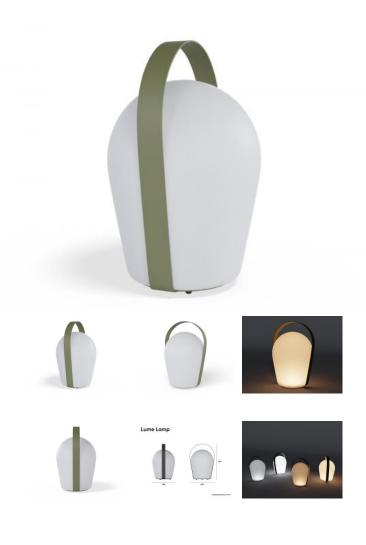

## Lume Outdoor Portable Lamp -Eucalyptus

## **Product Specifications**

| Overall Height                | 29cmH x 20.5W x 18D                    |
|-------------------------------|----------------------------------------|
| Bulb                          | LED                                    |
| Use                           | Indoor/Outdoor                         |
| Light Settings                | 5                                      |
| Light Temperature<br>Settings | 2                                      |
| Brightness Settings           | 50% and 100%                           |
| Battery Life                  | Min 6hrs / Max 10hrs                   |
| Recharge Time                 | 3-4 hrs, comes with a USB cable        |
| Material                      | Powder coated Aluminium / Polyethylene |
| Suitable                      | Domestic / Commercial                  |
| Refunds & Exchanges           | NO REFUNDS & EXCHANGES ON LIGHTING     |