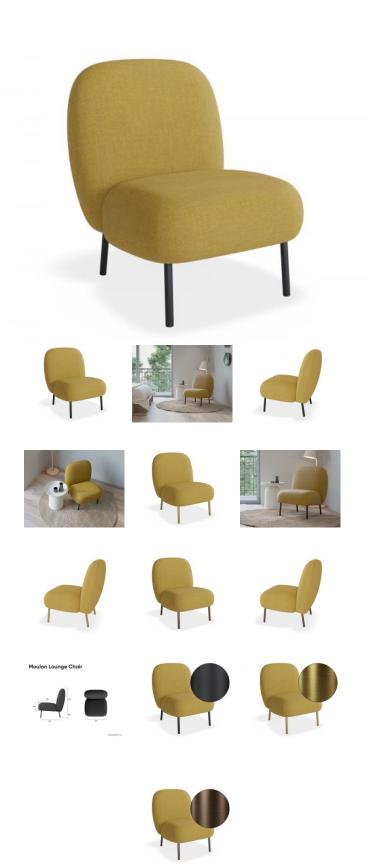

## Moulon Lounge Chair - Tuscan Yellow

## **Product Specifications**

| Overall Size                  | 78cm H x 65cm D x 58cm W                                |
|-------------------------------|---------------------------------------------------------|
| Backrest Height               | 40cm                                                    |
| Floor to Seat Height          | 40cm                                                    |
| Internal Seat Cushion<br>Size | 59cm W x 48cm D                                         |
| Colour                        | Yellow                                                  |
| Leg Colours                   | Brushed Matt Bronze / Brushed Matt Gold /<br>Matt Black |
| Leg Material                  | Stainless Steel                                         |
| Fabric                        | 100% Polyester                                          |
| Assembly                      | Basic                                                   |
| Weight Rating                 | 120kg                                                   |

## **Available Options**

| Matt Black Legs          |  |
|--------------------------|--|
| Brushed Matt Bronze Legs |  |
| Brushed Matt Gold Legs   |  |