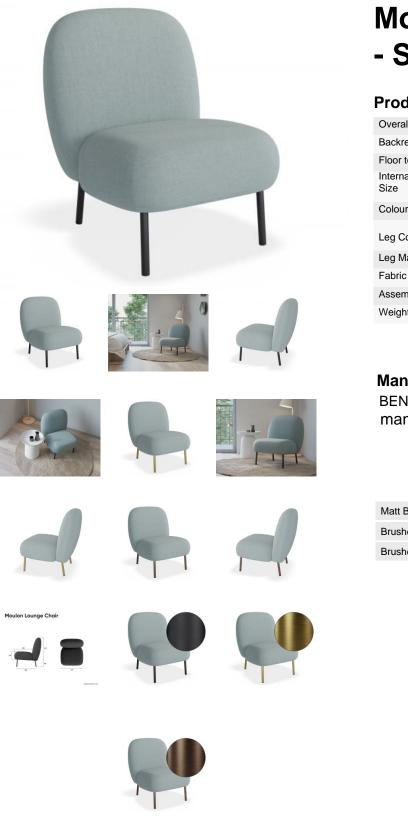

## Moulon Lounge Chair - Sky Blue

## **Product Specifications**

| Overall Size               | 78cm H x 65cm D x 58cm W                                |
|----------------------------|---------------------------------------------------------|
| Backrest Height            | 40cm                                                    |
| Floor to Seat Height       | 40cm                                                    |
| Internal Seat Cushion Size | 59cm W x 48cm D                                         |
| Colour                     | Sky Blue                                                |
| Leg Colours                | Brushed Matt Bronze / Brushed Matt Gold /<br>Matt Black |
| Leg Material               | Stainless Steel                                         |
| Fabric                     | 100% Polyester                                          |
| Assembly                   | Basic                                                   |
| Weight Rating              | 120kg                                                   |
|                            |                                                         |

## **Available Options**

| Black Legs          |  |
|---------------------|--|
| ed Matt Bronze Legs |  |
| ed Matt Gold Leas   |  |