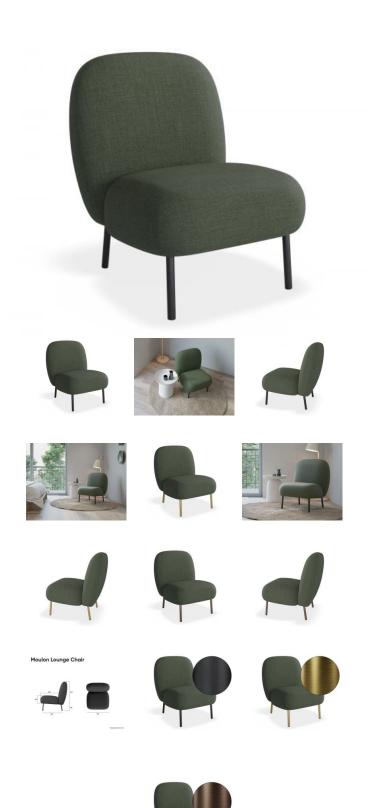

## Moulon Lounge Chair - Kelp Green

## **Product Specifications**

| Overall Size                  | 78cm H x 65cm D x 58cm W                                |
|-------------------------------|---------------------------------------------------------|
| Backrest Height               | 40cm                                                    |
| Floor to Seat Height          | 40cm                                                    |
| Internal Seat Cushion<br>Size | 59cm W x 48cm D                                         |
| Colour                        | Kelp Green                                              |
| Leg Colours                   | Brushed Matt Bronze / Brushed Matt Gold /<br>Matt Black |
| Leg Material                  | Stainless Steel                                         |
| Fabric                        | 100% Polyester                                          |
| Weight Rating                 | 120kg                                                   |
| Assembly                      | Basic                                                   |

## **Available Options**

| Brushed Matt Bronze Legs |  |
|--------------------------|--|
| Brushed Matt Gold Legs   |  |