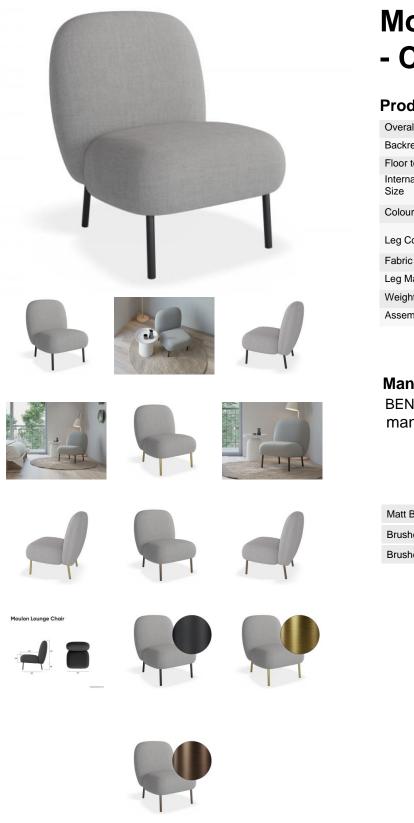

## Moulon Lounge Chair - Cloud Grey

## **Product Specifications**

| Overall Size          | 78cm H x 65cm D x 58cm W                                |
|-----------------------|---------------------------------------------------------|
| Backrest Height       | 40cm                                                    |
| Floor to Seat Height  | 40cm                                                    |
| Internal Seat Cushion |                                                         |
| Size                  | 59cm W x 48cm D                                         |
| Colour                | Cloud Grey                                              |
| Leg Colours           | Brushed Matt Bronze / Brushed Matt Gold /<br>Matt Black |
| Fabric                | 100% Polyester                                          |
| Leg Material          | Stainless Steel                                         |
| Weight Rating         | 120kg                                                   |
| Assembly              | Basic                                                   |

## **Available Options**

| Black Legs           |  |
|----------------------|--|
| ned Matt Bronze Legs |  |
| ned Matt Gold Legs   |  |