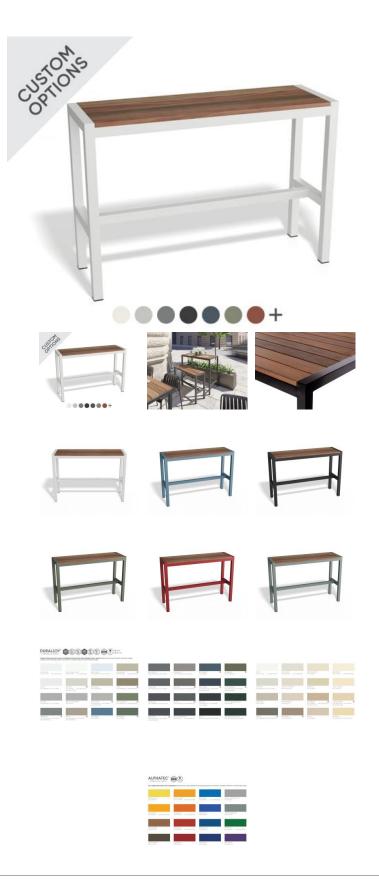

## **Product Specifications**

| Length:                 | Custom                                                         |
|-------------------------|----------------------------------------------------------------|
| Width:                  | 360mm                                                          |
| Height:                 | 760mm                                                          |
| Table Top Material:     | Solid Spotted Gum                                              |
| Spotted Gum Slat Width: | 86mm                                                           |
| Frame Material:         | Galvanized Powdercoated Steel - Gloss /<br>Matt / Satin Finish |
| Leg Frame Width:        | 40mm                                                           |
| Frame Colour:           | Custom - Dulux Powdercoated                                    |
| Suitable:               | Residential/Commercial                                         |
| Manufactured:           | Melbourne                                                      |
| Assembly required:      | No - Item fully assembled                                      |

#### Manufacturer

AMARI manufacturer

### **Available Options**

|  | <del>-</del>                     |
|--|----------------------------------|
|  | 1100L x 375W x 760H with castors |
|  | 1300L x 375W x 760H with castors |
|  | 1500L x 375W x 760H with castors |
|  | 1700L x 375W x 760H with castors |
|  | 1900L x 375W x 760H with castors |
|  | 2100L x 375W x 760H with castors |
|  | 2300L x 375W x 760H with castors |
|  | 2500L x 375W x 760H with castors |
|  | 2700L x 375W x 760H with castors |
|  | L1100 x W375 x H760mm            |
|  | L1300 x W375 x H760mm            |
|  | L1500 x W375 x H760mm            |
|  | L1700 x W375 x H760mm            |
|  | L1900 x W375 x H760mm            |
|  |                                  |

# **Available Options**

L2300 x W375 x H760mm

L2500 x W375 x H760mm

L2700 x W375 x H760mm