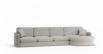

## **Monte Sofa - 5 Seater**

## **Product Specifications**

|  | 4 Seater with Small<br>Chaise | W 350cm x D 160cm x H 85cm                                      |
|--|-------------------------------|-----------------------------------------------------------------|
|  | 4 Seater with Medium Chaise   | W 360cm x D 160cm x H 85cm                                      |
|  | 4 Seater with Large<br>Chaise | W 370cm x D 160cm x H 85cm                                      |
|  | Seat Height                   | 45cm                                                            |
|  | Seat Cushions                 | Feather Wrap Visco Blend GECA Certified<br>Australian Foam Seat |
|  | Back Cushions                 | Feather and Fibre Back Cushions                                 |
|  | Legs                          | Tasmanian Oak (Stain Options Available)                         |
|  | Frame                         | Tasmanian Oak Hardwood Structural Frame                         |
|  | Fabric                        | Available in a Large Range of Fabrics (See PDFs)                |
|  | Suspension                    | Italian Made "Black Cat" Suspension System                      |
|  | Made                          | Australia                                                       |
|  | Manufacturer                  | Bent Design                                                     |
|  | Assembly Required             | None                                                            |
|  |                               |                                                                 |