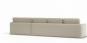

## **Monte Sofa - 5 Seater**

## **Product Specifications**

|  | 4 Seater with Small<br>Chaise | W 350cm x D 160cm x H 85cm                                      |
|--|-------------------------------|-----------------------------------------------------------------|
|  | 4 Seater with Medium Chaise   | W 360cm x D 160cm x H 85cm                                      |
|  | 4 Seater with Large<br>Chaise | W 370cm x D 160cm x H 85cm                                      |
|  | Seat Height                   | 45cm                                                            |
|  | Seat Cushions                 | Feather Wrap Visco Blend GECA Certified<br>Australian Foam Seat |
|  | Back Cushions                 | Feather and Fibre Back Cushions                                 |
|  | Legs                          | Tasmanian Oak (Stain Options Available)                         |
|  | Frame                         | Tasmanian Oak Hardwood Structural Frame                         |
|  | Fabric                        | Available in a Large Range of Fabrics (See PDFs)                |
|  | Suspension                    | Italian Made "Black Cat" Suspension System                      |
|  | Made                          | Australia                                                       |
|  | Manufacturer                  | Bent Design                                                     |
|  | Assembly Required             | None                                                            |
|  |                               |                                                                 |