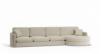

## **Monte Sofa - 5 Seater**

## **Product Specifications**

|  | 4 Seater with Small<br>Chaise | W 350cm x D 160cm x H 85cm                                      |
|--|-------------------------------|-----------------------------------------------------------------|
|  | 4 Seater with Medium Chaise   | W 360cm x D 160cm x H 85cm                                      |
|  | 4 Seater with Large<br>Chaise | W 370cm x D 160cm x H 85cm                                      |
|  | Seat Height                   | 45cm                                                            |
|  | Seat Cushions                 | Feather Wrap Visco Blend GECA Certified<br>Australian Foam Seat |
|  | Back Cushions                 | Feather and Fibre Back Cushions                                 |
|  | Legs                          | Tasmanian Oak (Stain Options Available)                         |
|  | Frame                         | Tasmanian Oak Hardwood Structural Frame                         |
|  | Fabric                        | Available in a Large Range of Fabrics (See PDFs)                |
|  | Suspension                    | Italian Made "Black Cat" Suspension System                      |
|  | Made                          | Australia                                                       |
|  | Manufacturer                  | Bent Design                                                     |
|  | Assembly Required             | None                                                            |
|  |                               |                                                                 |