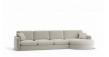

## **Monte Sofa - 5 Seater**

## **Product Specifications**

|  | 4 Seater with Small<br>Chaise | W 350cm x D 160cm x H 85cm                                      |
|--|-------------------------------|-----------------------------------------------------------------|
|  | 4 Seater with Medium Chaise   | W 360cm x D 160cm x H 85cm                                      |
|  | 4 Seater with Large<br>Chaise | W 370cm x D 160cm x H 85cm                                      |
|  | Seat Height                   | 45cm                                                            |
|  | Seat Cushions                 | Feather Wrap Visco Blend GECA Certified<br>Australian Foam Seat |
|  | Back Cushions                 | Feather and Fibre Back Cushions                                 |
|  | Legs                          | Tasmanian Oak (Stain Options Available)                         |
|  | Frame                         | Tasmanian Oak Hardwood Structural Frame                         |
|  | Fabric                        | Available in a Large Range of Fabrics (See PDFs)                |
|  | Suspension                    | Italian Made "Black Cat" Suspension System                      |
|  | Made                          | Australia                                                       |
|  | Manufacturer                  | Bent Design                                                     |
|  | Assembly Required             | None                                                            |
|  |                               |                                                                 |

## **Available Options**

| Small Left Chaise   |  |
|---------------------|--|
| Small Right Chaise  |  |
| Medium Left Chaise  |  |
| Medium Right Chaise |  |
| Large Left Chaise   |  |
| Large Right Chaise  |  |
|                     |  |