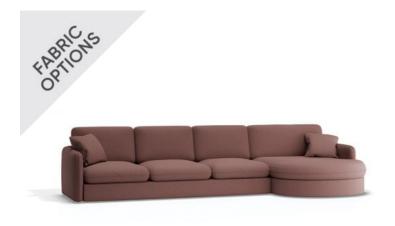

## **Monte Sofa - 5 Seater**

## **Product Specifications**

|  | 4 Seater with Small<br>Chaise | W 350cm x D 160cm x H 85cm                                      |
|--|-------------------------------|-----------------------------------------------------------------|
|  | 4 Seater with Medium Chaise   | W 360cm x D 160cm x H 85cm                                      |
|  | 4 Seater with Large<br>Chaise | W 370cm x D 160cm x H 85cm                                      |
|  | Seat Height                   | 45cm                                                            |
|  | Seat Cushions                 | Feather Wrap Visco Blend GECA Certified<br>Australian Foam Seat |
|  | Back Cushions                 | Feather and Fibre Back Cushions                                 |
|  | Legs                          | Tasmanian Oak (Stain Options Available)                         |
|  | Frame                         | Tasmanian Oak Hardwood Structural Frame                         |
|  | Fabric                        | Available in a Large Range of Fabrics (See PDFs)                |
|  | Suspension                    | Italian Made "Black Cat" Suspension System                      |
|  | Made                          | Australia                                                       |
|  | Manufacturer                  | Bent Design                                                     |
|  | Assembly Required             | None                                                            |
|  |                               |                                                                 |