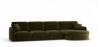

## **Monte Sofa - 5 Seater**

## **Product Specifications**

|  | 4 Seater with Small<br>Chaise | W 350cm x D 160cm x H 85cm                                      |
|--|-------------------------------|-----------------------------------------------------------------|
|  | 4 Seater with Medium Chaise   | W 360cm x D 160cm x H 85cm                                      |
|  | 4 Seater with Large<br>Chaise | W 370cm x D 160cm x H 85cm                                      |
|  | Seat Height                   | 45cm                                                            |
|  | Seat Cushions                 | Feather Wrap Visco Blend GECA Certified<br>Australian Foam Seat |
|  | Back Cushions                 | Feather and Fibre Back Cushions                                 |
|  | Legs                          | Tasmanian Oak (Stain Options Available)                         |
|  | Frame                         | Tasmanian Oak Hardwood Structural Frame                         |
|  | Fabric                        | Available in a Large Range of Fabrics (See PDFs)                |
|  | Suspension                    | Italian Made "Black Cat" Suspension System                      |
|  | Made                          | Australia                                                       |
|  | Manufacturer                  | Bent Design                                                     |
|  | Assembly Required             | None                                                            |
|  |                               |                                                                 |