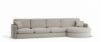

## **Monte Sofa - 5 Seater**

## **Product Specifications**

|  | 4 Seater with Small<br>Chaise | W 350cm x D 160cm x H 85cm                                      |
|--|-------------------------------|-----------------------------------------------------------------|
|  | 4 Seater with Medium Chaise   | W 360cm x D 160cm x H 85cm                                      |
|  | 4 Seater with Large<br>Chaise | W 370cm x D 160cm x H 85cm                                      |
|  | Seat Height                   | 45cm                                                            |
|  | Seat Cushions                 | Feather Wrap Visco Blend GECA Certified<br>Australian Foam Seat |
|  | Back Cushions                 | Feather and Fibre Back Cushions                                 |
|  | Legs                          | Tasmanian Oak (Stain Options Available)                         |
|  | Frame                         | Tasmanian Oak Hardwood Structural Frame                         |
|  | Fabric                        | Available in a Large Range of Fabrics (See PDFs)                |
|  | Suspension                    | Italian Made "Black Cat" Suspension System                      |
|  | Made                          | Australia                                                       |
|  | Manufacturer                  | Bent Design                                                     |
|  | Assembly Required             | None                                                            |
|  |                               |                                                                 |