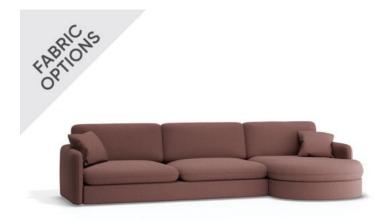

## Monte Sofa - 4 Seater

## **Product Specifications**

| 4 Seater with Small<br>Chaise | W 330cm x D 160cm x H 85cm                                      |
|-------------------------------|-----------------------------------------------------------------|
| 4 Seater with Medium Chaise   | W 340cm x D 160cm x H 85cm                                      |
| 4 Seater with Large<br>Chaise | W 350cm x D 160cm x H 85cm                                      |
| Seat Height                   | 45cm                                                            |
| Seat Cushions                 | Feather Wrap Visco Blend GECA Certified<br>Australian Foam Seat |
| Back Cushions                 | Feather and Fibre Back Cushions                                 |
| Legs                          | Tasmanian Oak (Stain Options Available)                         |
| Frame                         | Tasmanian Oak Hardwood Structural Frame                         |
| Fabric                        | Available in a Large Range of Fabrics (See PDFs)                |
| Suspension                    | Italian Made "Black Cat" Suspension System                      |
| Made                          | Australia                                                       |
| Manufacturer                  | Bent Design                                                     |
| Assembly Required             | None                                                            |
|                               |                                                                 |