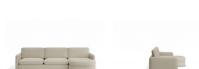

## Monte Sofa - 3 Seater

## **Product Specifications**

| 3 Seater with Small<br>Chaise | W 310cm x D 160cm x H 85cm                                      |
|-------------------------------|-----------------------------------------------------------------|
| 3 Seater with Medium Chaise   | W 320cm x D 160cm x H 85cm                                      |
| 3 Seater with Large<br>Chaise | W 330cm x D 160cm x H 85cm                                      |
| Seat Height                   | 45cm                                                            |
| Seat Cushions                 | Feather Wrap Visco Blend GECA Certified<br>Australian Foam Seat |
| Back Cushions                 | Feather and Fibre Back Cushions                                 |
| Legs                          | Tasmanian Oak (Stain Options Available)                         |
| Frame                         | Tasmanian Oak Hardwood Structural Frame                         |
| Fabric                        | Available in a Large Range of Fabrics (See PDFs)                |
| Suspension                    | Italian Made "Black Cat" Suspension System                      |
| Made                          | Australia                                                       |
| Manufacturer                  | Bent Design                                                     |
| Assembly Required             | None                                                            |
|                               |                                                                 |