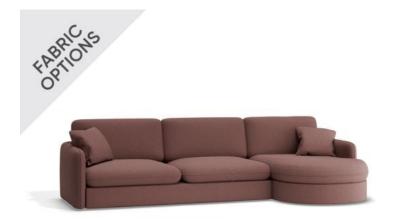

## Monte Sofa - 3 Seater

## **Product Specifications**

| 3 Seater with Small<br>Chaise | W 310cm x D 160cm x H 85cm                                      |
|-------------------------------|-----------------------------------------------------------------|
| 3 Seater with Medium Chaise   | W 320cm x D 160cm x H 85cm                                      |
| 3 Seater with Large<br>Chaise | W 330cm x D 160cm x H 85cm                                      |
| Seat Height                   | 45cm                                                            |
| Seat Cushions                 | Feather Wrap Visco Blend GECA Certified<br>Australian Foam Seat |
| Back Cushions                 | Feather and Fibre Back Cushions                                 |
| Legs                          | Tasmanian Oak (Stain Options Available)                         |
| Frame                         | Tasmanian Oak Hardwood Structural Frame                         |
| Fabric                        | Available in a Large Range of Fabrics (See PDFs)                |
| Suspension                    | Italian Made "Black Cat" Suspension System                      |
| Made                          | Australia                                                       |
| Manufacturer                  | Bent Design                                                     |
| Assembly Required             | None                                                            |
|                               |                                                                 |