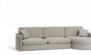

## Monte Sofa - 3 Seater

## **Product Specifications**

| 3 Seater with Small<br>Chaise | W 310cm x D 160cm x H 85cm                                      |
|-------------------------------|-----------------------------------------------------------------|
| 3 Seater with Medium Chaise   | W 320cm x D 160cm x H 85cm                                      |
| 3 Seater with Large<br>Chaise | W 330cm x D 160cm x H 85cm                                      |
| Seat Height                   | 45cm                                                            |
| Seat Cushions                 | Feather Wrap Visco Blend GECA Certified<br>Australian Foam Seat |
| Back Cushions                 | Feather and Fibre Back Cushions                                 |
| Legs                          | Tasmanian Oak (Stain Options Available)                         |
| Frame                         | Tasmanian Oak Hardwood Structural Frame                         |
| Fabric                        | Available in a Large Range of Fabrics (See PDFs)                |
| Suspension                    | Italian Made "Black Cat" Suspension System                      |
| Made                          | Australia                                                       |
| Manufacturer                  | Bent Design                                                     |
| Assembly Required             | None                                                            |
|                               |                                                                 |