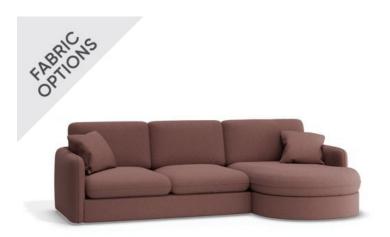

## Monte Sofa - 2.5 Seater

## **Product Specifications**

| 2.5 Seater with Small<br>Chaise  | W 270cm x D 160cm x H 85cm                                      |
|----------------------------------|-----------------------------------------------------------------|
| 2.5 Seater with<br>Medium Chaise | W 280cm x D 160cm x H 85cm                                      |
| 2.5 Seater with Large Chaise     | W 290cm x D 160cm x H 85cm                                      |
| Seat Height                      | 45cm                                                            |
| Seat Cushions                    | Feather Wrap Visco Blend GECA Certified<br>Australian Foam Seat |
| Back Cushions                    | Feather and Fibre Back Cushions                                 |
| Legs                             | Tasmanian Oak (Stain Options Available)                         |
| Frame                            | Tasmanian Oak Hardwood Structural Frame                         |
| Fabric                           | Available in a Large Range of Fabrics (See PDFs)                |
| Suspension                       | Italian Made "Black Cat" Suspension System                      |
| Made                             | Australia                                                       |
| Manufacturer                     | Bent Design                                                     |
| Assembly Required                | None                                                            |