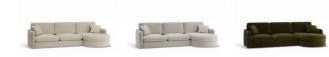

## **Product Specifications**

| 2.5 Seater with Small<br>Chaise  | W 270cm x D 160cm x H 85cm                                      |
|----------------------------------|-----------------------------------------------------------------|
| 2.5 Seater with<br>Medium Chaise | W 280cm x D 160cm x H 85cm                                      |
| 2.5 Seater with Large Chaise     | W 290cm x D 160cm x H 85cm                                      |
| Seat Height                      | 45cm                                                            |
| Seat Cushions                    | Feather Wrap Visco Blend GECA Certified<br>Australian Foam Seat |
| Back Cushions                    | Feather and Fibre Back Cushions                                 |
| Legs                             | Tasmanian Oak (Stain Options Available)                         |
| Frame                            | Tasmanian Oak Hardwood Structural Frame                         |
| Fabric                           | Available in a Large Range of Fabrics (See PDFs)                |
| Suspension                       | Italian Made "Black Cat" Suspension System                      |
| Made                             | Australia                                                       |
| Manufacturer                     | Bent Design                                                     |
| Assembly Required                | None                                                            |