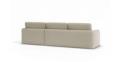

## Monte Sofa - 2.5 Seater

## **Product Specifications**

| 2.5 Seater with Small<br>Chaise  | W 270cm x D 160cm x H 85cm                                      |
|----------------------------------|-----------------------------------------------------------------|
| 2.5 Seater with<br>Medium Chaise | W 280cm x D 160cm x H 85cm                                      |
| 2.5 Seater with Large Chaise     | W 290cm x D 160cm x H 85cm                                      |
| Seat Height                      | 45cm                                                            |
| Seat Cushions                    | Feather Wrap Visco Blend GECA Certified<br>Australian Foam Seat |
| Back Cushions                    | Feather and Fibre Back Cushions                                 |
| Legs                             | Tasmanian Oak (Stain Options Available)                         |
| Frame                            | Tasmanian Oak Hardwood Structural Frame                         |
| Fabric                           | Available in a Large Range of Fabrics (See PDFs)                |
| Suspension                       | Italian Made "Black Cat" Suspension System                      |
| Made                             | Australia                                                       |
| Manufacturer                     | Bent Design                                                     |
| Assembly Required                | None                                                            |