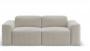

## Monaco Sofa - 2.5 Seater

## **Product Specifications**

| Dimensions                | W 214cm x D 95cm x H 72cm                                      |
|---------------------------|----------------------------------------------------------------|
| Seat Height               | 45cm                                                           |
| Seat and Back<br>Cushions | Dacron Wrap Visco Blend GECA Certified<br>Australian Foam Seat |
| Frame                     | Tasmanian Oak Hardwood Structural Frame                        |
| Fabric                    | Available in a Large Range of Fabrics (See PDFs)               |
| Suspension                | Italian Made "Black Cat" Suspension System                     |
| Made                      | Australia                                                      |
| Manufacturer              | Bent Design                                                    |
| Assembly Required         | None                                                           |
|                           |                                                                |