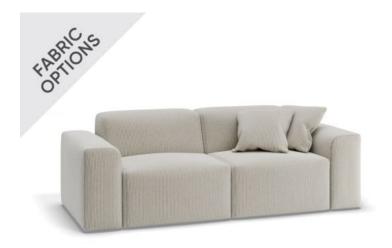

## Monaco Sofa - 2.5 Seater

## **Product Specifications**

| Dimensions                | W 214cm x D 95cm x H 72cm                                      |
|---------------------------|----------------------------------------------------------------|
| Seat Height               | 45cm                                                           |
| Seat and Back<br>Cushions | Dacron Wrap Visco Blend GECA Certified<br>Australian Foam Seat |
| Frame                     | Tasmanian Oak Hardwood Structural Frame                        |
| Fabric                    | Available in a Large Range of Fabrics (See PDFs)               |
| Suspension                | Italian Made "Black Cat" Suspension System                     |
| Made                      | Australia                                                      |
| Manufacturer              | Bent Design                                                    |
| Assembly Required         | None                                                           |
|                           |                                                                |