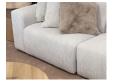

## Monaco Sofa - Config F With Open End

## **Product Specifications**

| Dimensions                | W 374cm x D 219cm x H 72cm                                     |
|---------------------------|----------------------------------------------------------------|
| Seat Height               | 45cm                                                           |
| Seat and Back<br>Cushions | Dacron Wrap Visco Blend GECA Certified<br>Australian Foam Seat |
| Frame                     | Tasmanian Oak Hardwood Structural Frame                        |
| Fabric                    | Available in a Large Range of Fabrics (See PDFs)               |
| Suspension                | Italian Made "Black Cat" Suspension System                     |
| Made                      | Australia                                                      |
| Manufacturer              | Bent Design                                                    |
| Assembly Required         | None                                                           |