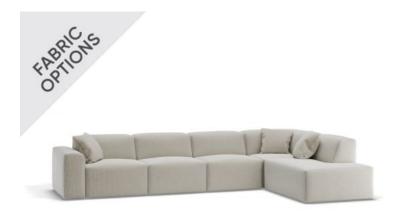

## Monaco Sofa - Config F With Open End

## **Product Specifications**

| Dimensions                | W 374cm x D 219cm x H 72cm                                     |
|---------------------------|----------------------------------------------------------------|
| Seat Height               | 45cm                                                           |
| Seat and Back<br>Cushions | Dacron Wrap Visco Blend GECA Certified<br>Australian Foam Seat |
| Frame                     | Tasmanian Oak Hardwood Structural Frame                        |
| Fabric                    | Available in a Large Range of Fabrics (See PDFs)               |
| Suspension                | Italian Made "Black Cat" Suspension System                     |
| Made                      | Australia                                                      |
| Manufacturer              | Bent Design                                                    |
| Assembly Required         | None                                                           |