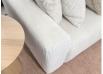

## Monaco Sofa - Config F With Open End

## **Product Specifications**

| Dimensions                | W 374cm x D 219cm x H 72cm                                     |
|---------------------------|----------------------------------------------------------------|
| Seat Height               | 45cm                                                           |
| Seat and Back<br>Cushions | Dacron Wrap Visco Blend GECA Certified<br>Australian Foam Seat |
| Frame                     | Tasmanian Oak Hardwood Structural Frame                        |
| Fabric                    | Available in a Large Range of Fabrics (See PDFs)               |
| Suspension                | Italian Made "Black Cat" Suspension System                     |
| Made                      | Australia                                                      |
| Manufacturer              | Bent Design                                                    |
| Assembly Required         | None                                                           |