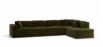

## Monaco Sofa - Config F With Open End

## **Product Specifications**

| Dimensions                | W 374cm x D 219cm x H 72cm                                     |
|---------------------------|----------------------------------------------------------------|
| Seat Height               | 45cm                                                           |
| Seat and Back<br>Cushions | Dacron Wrap Visco Blend GECA Certified<br>Australian Foam Seat |
| Frame                     | Tasmanian Oak Hardwood Structural Frame                        |
| Fabric                    | Available in a Large Range of Fabrics (See PDFs)               |
| Suspension                | Italian Made "Black Cat" Suspension System                     |
| Made                      | Australia                                                      |
| Manufacturer              | Bent Design                                                    |
| Assembly Required         | None                                                           |