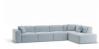

## Monaco Sofa - Config F With Open End

## **Product Specifications**

| Dimensions                | W 374cm x D 219cm x H 72cm                                     |
|---------------------------|----------------------------------------------------------------|
| Seat Height               | 45cm                                                           |
| Seat and Back<br>Cushions | Dacron Wrap Visco Blend GECA Certified<br>Australian Foam Seat |
| Frame                     | Tasmanian Oak Hardwood Structural Frame                        |
| Fabric                    | Available in a Large Range of Fabrics (See PDFs)               |
| Suspension                | Italian Made "Black Cat" Suspension System                     |
| Made                      | Australia                                                      |
| Manufacturer              | Bent Design                                                    |
| Assembly Required         | None                                                           |